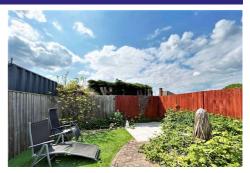

## **Outside**

To the front is a paved driveway. To the rear is a private garden with a lawn section and a patio area ideal for outside entertaining all enclosed by wood panel fencing.