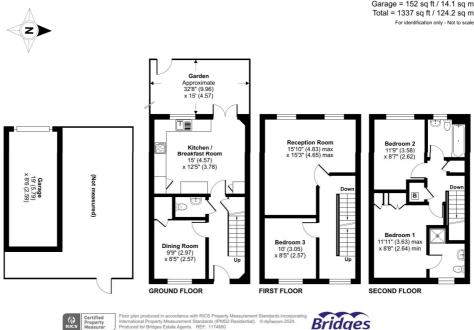

#### **Floorplan**

Approximate Area = 1185 sq ft / 110.1 sq m Garage = 152 sq ft / 14.1 sq m

To arrange a viewing please contact:

Tel: 01252 361550

Email: info@bridges.co.uk