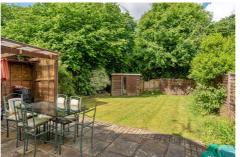

#### **Outside**

To the front is a driveway with parking for multiple vehicles and a lawn. To the rear is a generous garden with patio area perfect for outside entertaining and a lawn section all enclosed by wood panel fencing.