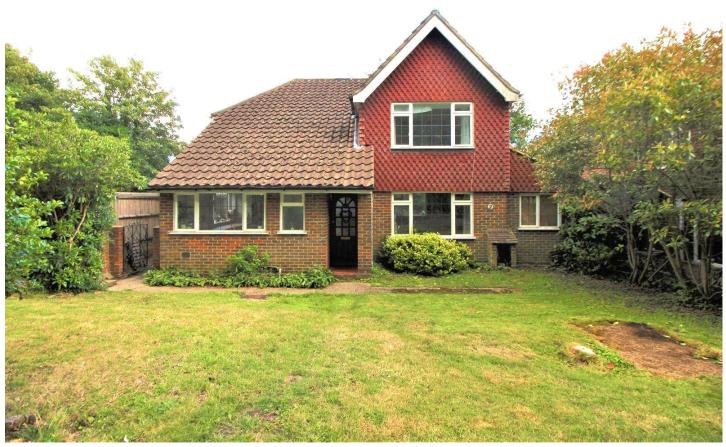

# Three Bedroom Detached House

## Tree Tops Avenue, Camberley, Surrey, GU15 3UT

Offers in excess of: £500,000

- Three/Four Bedrooms
- Corner Plot
- Detached Family Home
- Potential to Extend STP

- Open Plan Living
- Private Rear Garden
- Detached Double Garage
- EPC: D (56)

### Description

Situated towards the end of a cul-de-sac and on a generous corner plot, a versatile three/four bedroom family home close to Camberley town centre.

The ground floor offers a bright and airy, semi open plan living space ideally for modern family living. The kitchen has plenty of storage and worktop space leading into the dining area, with access into the rear garden, again leading into the living space. Off this there is an additional reception room which could easily be utilised as a fourth bedroom if needed. There is also a downstairs cloakroom off the spacious entrance hall. Upstairs the spacious landing gives access to the three bedrooms, two of which are generous doubles, all serviced by the family bathroom. There is also access to eave storage.