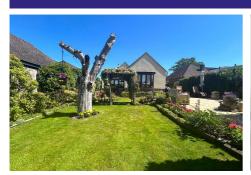

## **Outside**

Large frontage with parking for several vehicles, and a driveway which extends down the side of the property. Huge landscaped rear garden, which is the current vendor's pride and joy - and a large patio area which is perfect for outside entertaining. There is a smart section of lawn and a vast array of beds with mature plants and shrubs. Being westerly facing, the rear garden enjoys lots of lovely afternoon sunshine!