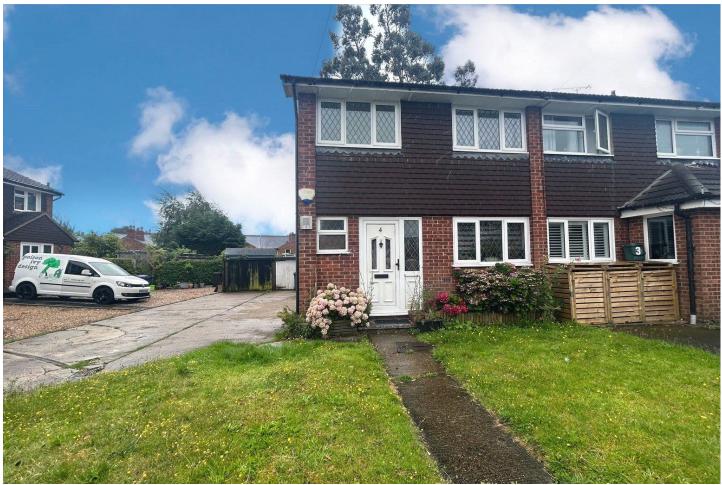

## Three Bedroom End of Terrace House Lea Close, Badshot Lea, Farnham, GU9 9LW

Price: £450,000

- Three Bedrooms
- Semi-Detached House
- Spacious Lounge/Diner
- Detached Garage

- Desirable Location
- Sought After School Catchment
- Parking
- EPC: D (59)

## **Description**

A spacious three bedroom semi-detached property situated in a peaceful cul-de-sac within proximity of good schools. You enter the property through a welcoming hallway which in turn leads to a fitted kitchen. The downstairs benefits from a generously sized lounge boasting 18 feet by 15.9 feet which accommodates more than enough space for a seating area and a dining table. There are double doors leading to the rear garden. The upstairs comprises three bedrooms two of which are doubles, and a three piece family bathroom suite.

## **Outside**

Outside, there is a driveway for multiple vehicles, a detached single garage with storage to the rear, and front and rear gardens mainly laid to lawn.