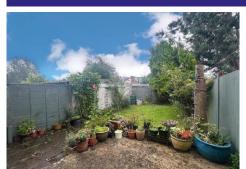

## **Outside**

Outside, there is a driveway for multiple vehicles, a detached single garage with storage to the rear, and front and rear gardens mainly laid to lawn.