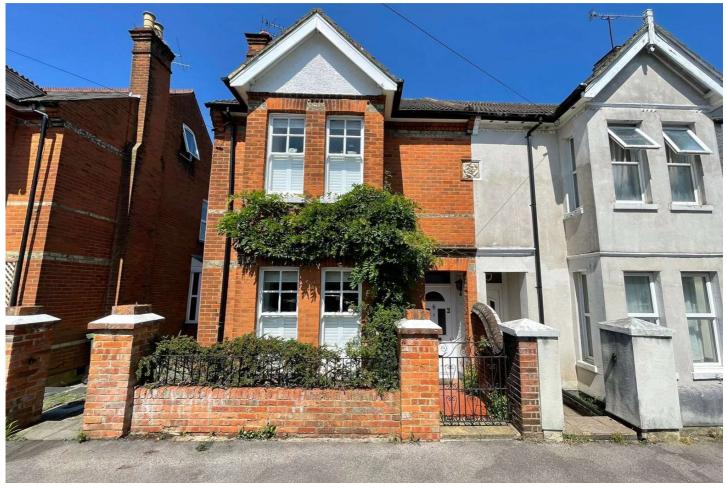

# Three Bedroom Semi-Detached House

## St. Josephs Road, Aldershot, Hampshire, GU12 4LG

Price: £425,000

- Three Double Bedrooms
- An Open Fire
- Wooden Shutters
- Well Regarded Residential Road
- A Beautiful Period Property
- Must Be Seen to Be Appreciated
- Short Walk to the Mainline Station
- EPC : E (45)

### **Description**

A simply stunning semi-detached family home, positioned in one of Aldershot's most sought after locations, having been the subject of many improvements by the current owner that can be seen in abundance throughout. Set over three floors and with internal accommodation presented in an exceptional order throughout, the property benefits from three bedrooms, as well as a beautiful bright open plan lounge/dining room with an open fire, wooden shutters along with bespoke understairs storage. On entering the light and airy hallway which starts the journey through this stunning home, you are lead through to the open plan lounge and dining area with dual aspect bay windows and an open fire. The kitchen is the heart of the family home, offering any potential buyer a sociable kitchen/dining area., opening up onto the idyllic garden The first floor offers two generous bedrooms both with bespoke fitted wardrobes, which are tastefully decorated with a four piece family bathroom. The second floor boasts a further double bedroom. Bridges Estate Agents are delighted to offer this beautiful family home to the market and highly recommend viewing. Located just 0.1 miles from the train station, which offers direct links to London Waterloo, this exceptional family home is also within walking distance of popular schools and Rowhill Nature Reserve.