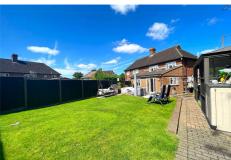

## **Outside**

Set behind large wooden gates, there is a huge front driveway which is tarmacked and extends round the side of the property - providing many parking options. To the rear is a beautiful, landscaped south-facing garden, which has a large raised patio area - where you can find a covered seating area which is perfect for outside entertaining. Behind this is the large, self-contained one bedroom annexe - which has full lighting and power. There is a large section of well-kept lawn, all enclosed by smart, wood panel fencing.