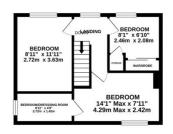

## **Floorplan**

DINER
22:7" x 11'5"
6.88m x 3.48m

ANNEX/LOUNGE/DINER

LOUNGE
10'11" x 16'11"
3.34m x 5.16m

GROUND FLOOR

of doors, windows, rooms and any other items are approximate and no responsibility is taken for any erro omission or mis-statement. This plan is for illustrative purposes only and should be used as such by any prospective purchaser. The services, systems and appliances shown have no been tested and no guarant as to their operability or efficiency can be given. Made with Netropox @2020