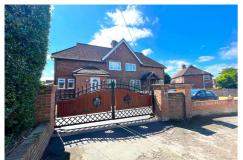

## **Outside**

Set behind large wooden gates, there is a huge front driveway which is tarmacked and extends round the side of the property - providing many parking options. To the rear is a beautiful, landscaped south-facing garden, which has a large raised patio area - where you can find a covered seating area which is perfect for outside entertaining. Behind this is the large, self-contained one bedroom annexe - which has full lighting and power. There is a large section of well-kept lawn, all enclosed by smart, wood panel fencing.