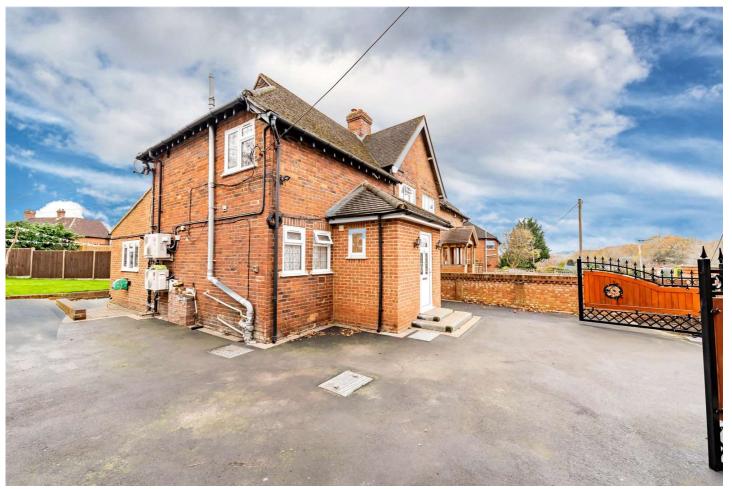

## Four Bedroom Semi-Detached House

Winchester Road, Ash, Surrey, GU12 6SX

Price: £475,000

- Four Bedrooms
- Semi-Detached Family Home
- Self Contained Annexe
- Exquisite Kitchen/Diner

- Large South Facing Corner Plot
- Scope for Further Extension (STPP)
- Close to Village Schools
- EPC: D (63)

## **Description**

A magnificent four-bedroom, semi-detached family home which has been skilfully extended and provides fantastic open plan living accommodation - ideal for modern family lifestyles. Presented in immaculate condition throughout and set on a large south-facing plot, with a fabulous detached annexe. The main house has an exquisite kitchen/dining room which opens onto the landscaped south-facing rear garden. There is a luxurious family bathroom and a useful separate cloakroom. Set behind impressive wooden gates, and at the end of a nothrough road, this great property has lots to offer. The house sits on the middle of the plot and has a very large wrap around driveway, which has many different options and would lend itself to further extension subject to the usual consents. This property is ideally located to be within walking distance of all the great things Ash has to offer - including Shawfield School and Ash Manor School. Ash Train Station is also very nearby, as is the Wharf with all the handy shops and amenities. Bridges highly recommend viewing.