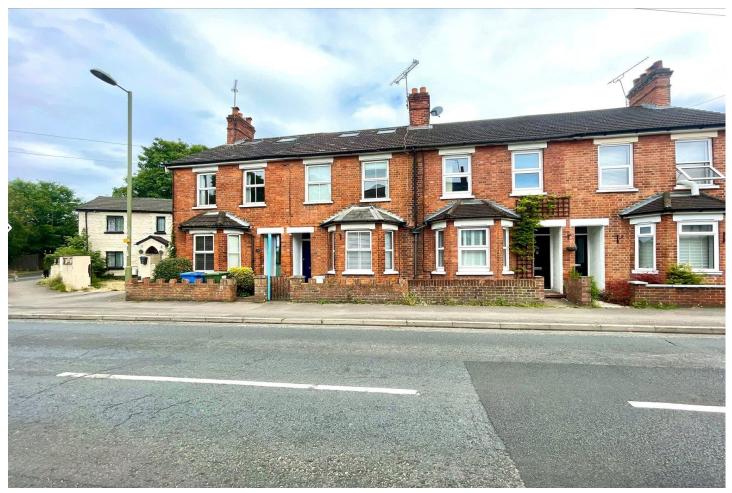

#### Description

A striking Edwardian family home situated in a popular location within easy access to Farnborough Main and Farnborough North train stations, and the town centre.

Set over three floors the property retains some refreshing character features throughout such as wood flooring, an open fireplace, and stylish bay windows.

On the ground floor the property offers a separate living room, a dining room, and a kitchen all tastefully designed and offering a generous amount of space.

#### Outside

To the front, the property has a walled garden leading up to the entrance. The westerly aspect rear garden is well proportioned and non overlooked, offering a perfect space for the family.