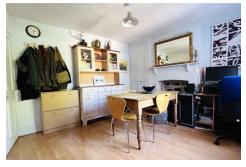

### Description

This three bedroom semi-detached Victorian home boasts an impressive rear garden which is more than 100 feet and is ideally located for easy access to Farnborough main line train station. This is approximately an 18 minute walk away, and you are also an approximate 28 minute walk from Farnborough North train station as well as an estimated 10 minutes' walk from Farnborough town centre. The property offers potential to extend (STPP) and benefits from recently installed UPVC double glazing. The accommodation comprises a front aspect living room with a bay window and a feature fireplace with a multi fuel log burner, there is a further rear aspect reception room, a fitted kitchen with an integrated oven and hob and a refitted bathroom with underfloor heating. On the first floor there are two double bedrooms and a further single bedroom.