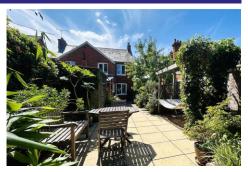

#### **Outside**

Outside is the wonderful 100 plus feet rear garden. With an initial patio area there is then mainly lawn beyond with mature borders and bushes. Three garden sheds offer some storage with one having power. A side path leads to the front of the property.