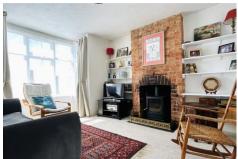

### Description

This three bedroom semi-detached Victorian home boasts an impressive rear garden which is more than 100 feet and is ideally located for easy access to Farnborough main line train station. This is approximately an 18 minute walk away, and you are also an approximate 28 minute walk from Farnborough North train station as well as an estimated 10 minutes' walk from Farnborough town centre. The property offers potential to extend (STPP) and benefits from recently installed UPVC double glazing. The accommodation comprises a front aspect living room with a bay window and a feature fireplace with a multi fuel log burner, there is a further rear aspect reception room, a fitted kitchen with an integrated oven and hob and a refitted bathroom with underfloor heating. On the first floor there are two double bedrooms and a further single bedroom.