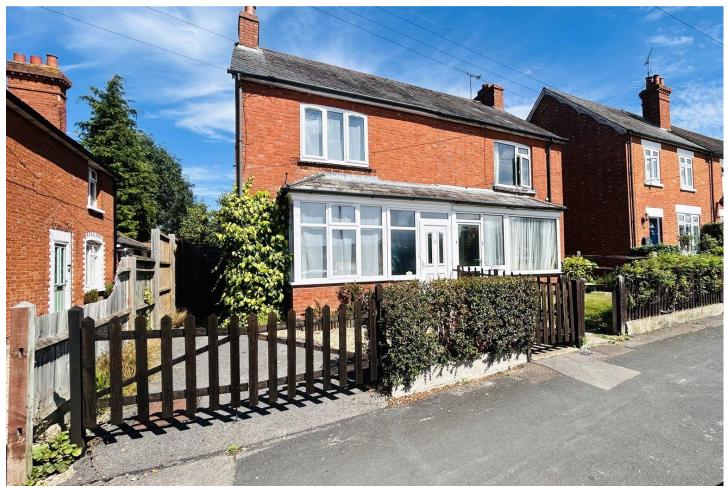

### Description

This three bedroom semi-detached Victorian home boasts an impressive rear garden which is more than 100 feet and is ideally located for easy access to Farnborough main line train station. This is approximately an 18 minute walk away, and you are also an approximate 28 minute walk from Farnborough North train station as well as an estimated 10 minutes' walk from Farnborough town centre. The property offers potential to extend (STPP) and benefits from recently installed UPVC double glazing. The accommodation comprises a front aspect living room with a bay window and a feature fireplace with a multi fuel log burner, there is a further rear aspect reception room, a fitted kitchen with an integrated oven and hob and a refitted bathroom with underfloor heating. On the first floor there are two double bedrooms and a further single bedroom.

#### **Outside**

Outside is the wonderful 100 plus feet rear garden. With an initial patio area there is then mainly lawn beyond with mature borders and bushes. Three garden sheds offer some storage with one having power. A side path leads to the front of the property.