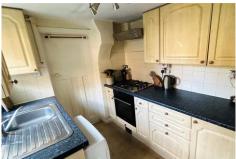

### Description

This three bedroom semi-detached Victorian home boasts an impressive rear garden which is more than 100 feet and is ideally located for easy access to Farnborough main line train station. This is approximately an 18 minute walk away, and you are also an approximate 28 minute walk from Farnborough North train station as well as an estimated 10 minutes' walk from Farnborough town centre. The property offers potential to extend (STPP) and benefits from recently installed UPVC double glazing. The accommodation comprises a front aspect living room with a bay window and a feature fireplace with a multi fuel log burner, there is a further rear aspect reception room, a fitted kitchen with an integrated oven and hob and a refitted bathroom with underfloor heating. On the first floor there are two double bedrooms and a further single bedroom.