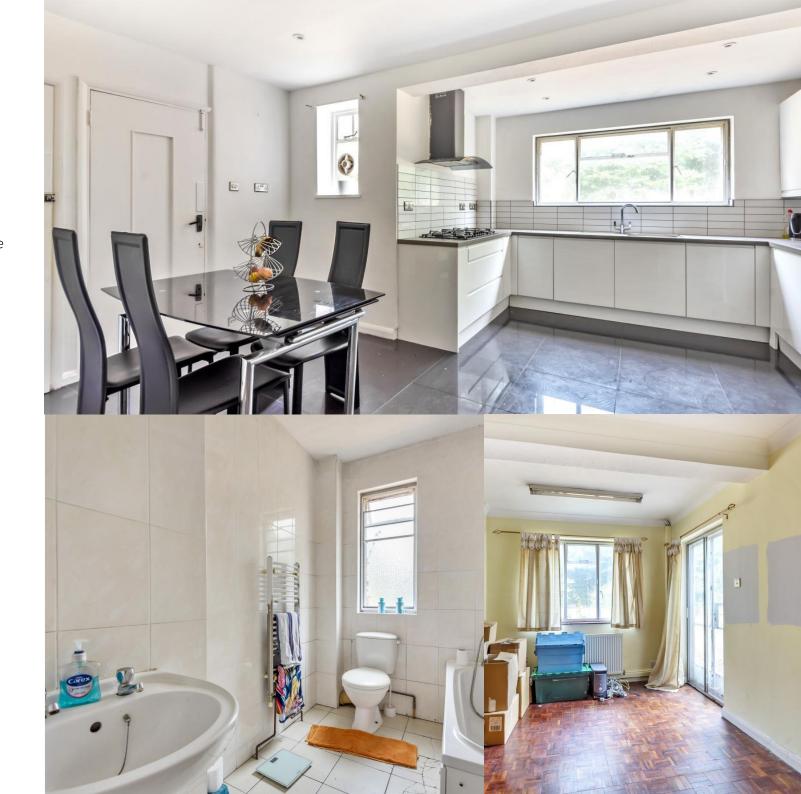

The accommodation comprises a dual aspect living room, dining room, a refitted kitchen/breakfast room, study and a cloakroom all on the ground floor. To the first floor you have five bedrooms, two bathrooms and a further feature reception room with a balcony.