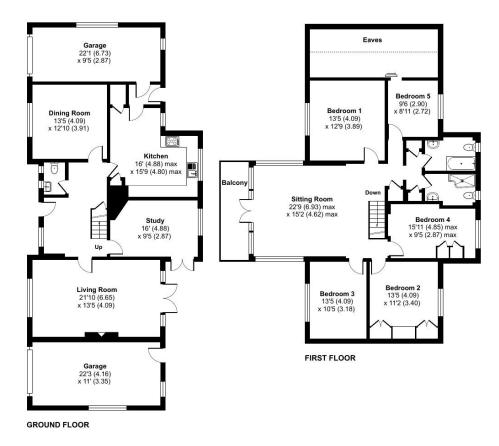

The accommodation comprises a dual aspect living room, dining room, a refitted kitchen/breakfast room, study and a cloakroom all on the ground floor. To the first floor you have five bedrooms, two bathrooms and a further feature reception room with a balcony.

#### Park Avenue, Camberley, Surrey, GU15

Approximate Area = 2816 sq ft / 262 sq m (includes garage) Limited Use Area(s) = 198 sq ft / 18 sq m Total = 3014 sq ft / 280 sq m

For identification only - Not to scale

Floor plan produced in accordance with RICS Property Measurement Standards incorporating International Property Measurement Standards (IPMS2 Residential). © nichecom 2024. Produced for Bridges Estate Agents Ltd (Platinum Homes). REF: 1088477