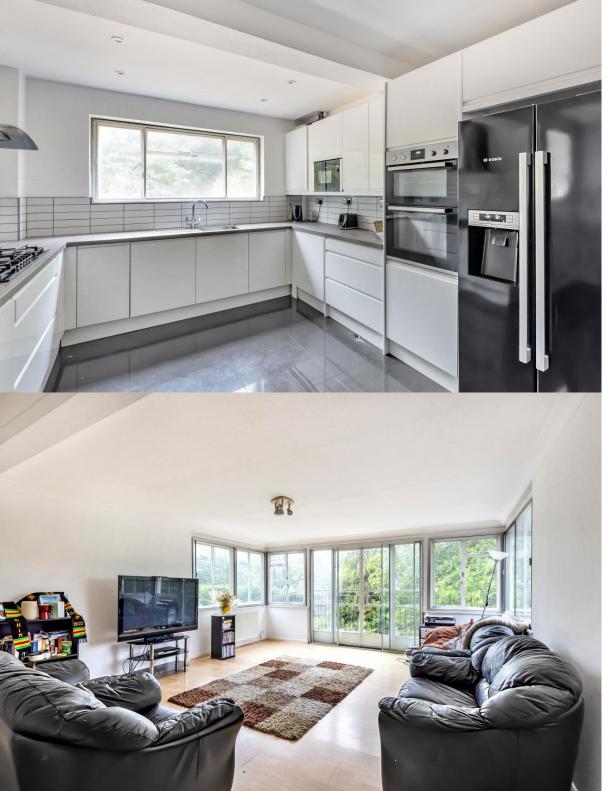

The accommodation comprises a dual aspect living room, dining room, a refitted kitchen/breakfast room, study and a cloakroom all on the ground floor. To the first floor you have five bedrooms, two bathrooms and a further feature reception room with a balcony.