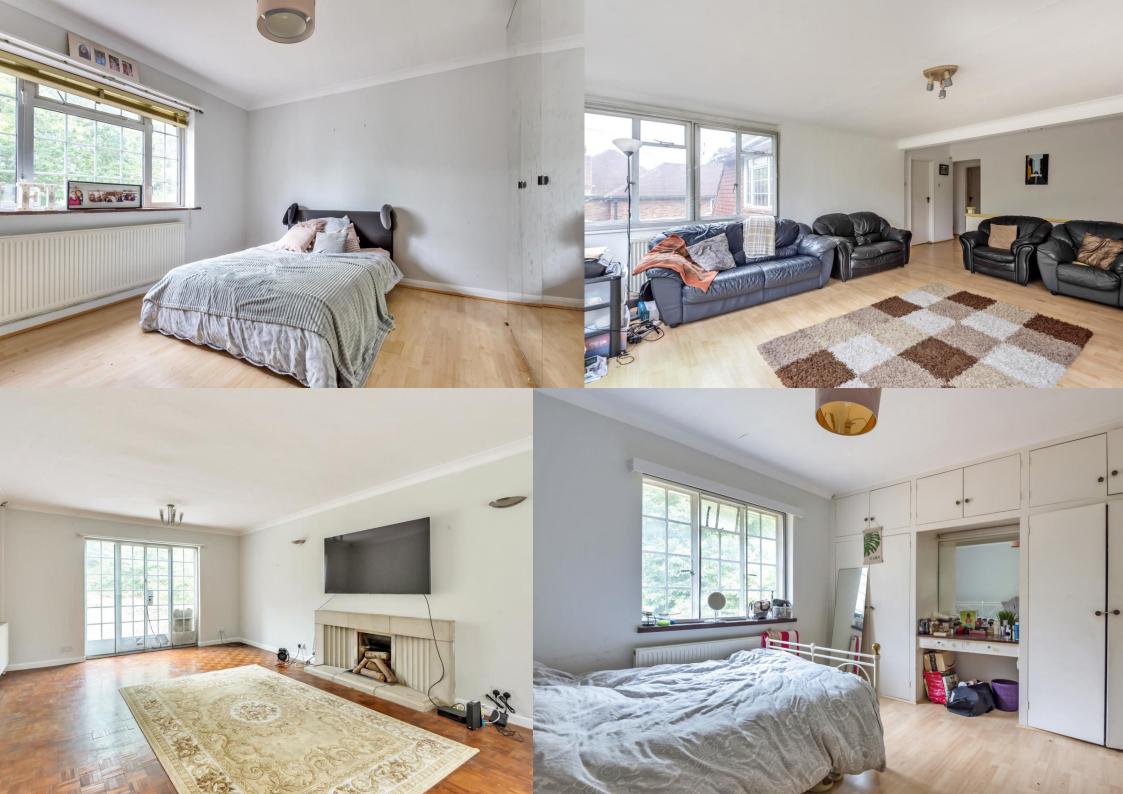

The accommodation comprises a dual aspect living room, dining room, a refitted kitchen/breakfast room, study and a cloakroom all on the ground floor. To the first floor you have five bedrooms, two bathrooms and a further feature reception room with a balcony.