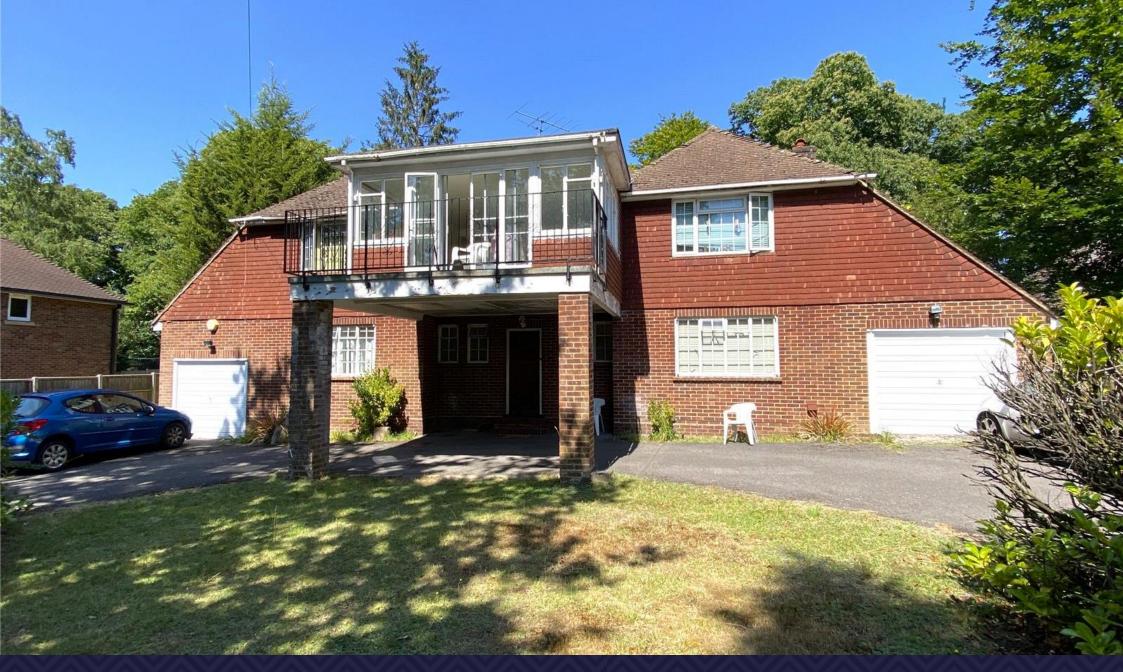

### **The Property**

A spacious five bedroom detached home located on a generous 0.41 acre plot and set in one of Camberley's prime roads. The property benefits from flexible accommodation over two floors and an 'in and out' driveway with ample parking leading to the two single garages.

#### **Outside**

Externally the property sits on a spacious 0.41 of an acre plot with an 'in and out' driveway to the front leading to the two single garages.

To the rear of the property, you have a mature enclosed garden that is mainly laid to lawn with a patio area to the back of the property and gated side access.