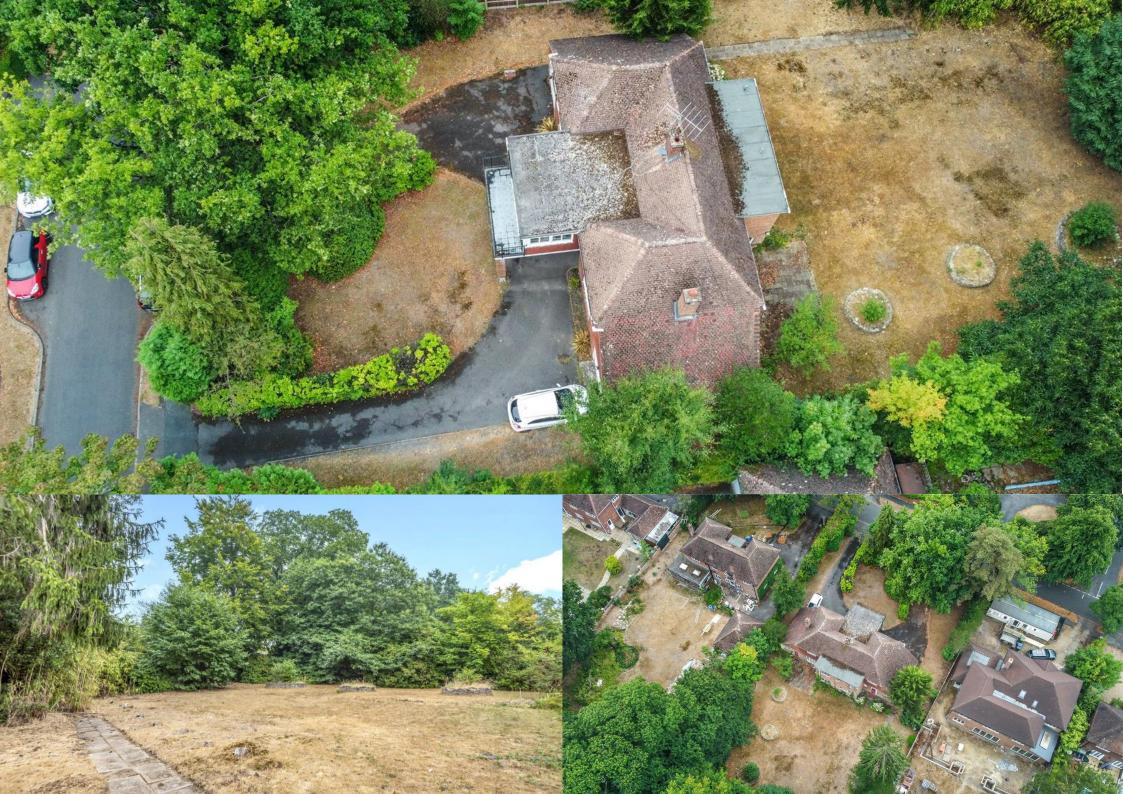

### **The Property**

A spacious five bedroom detached home located on a generous 0.41 acre plot and set in one of Camberley's prime roads. The property benefits from flexible accommodation over two floors and an 'in and out' driveway with ample parking leading to the two single garages.

#### **Outside**

Externally the property sits on a spacious 0.41 of an acre plot with an 'in and out' driveway to the front leading to the two single garages.

To the rear of the property, you have a mature enclosed garden that is mainly laid to lawn with a patio area to the back of the property and gated side access.