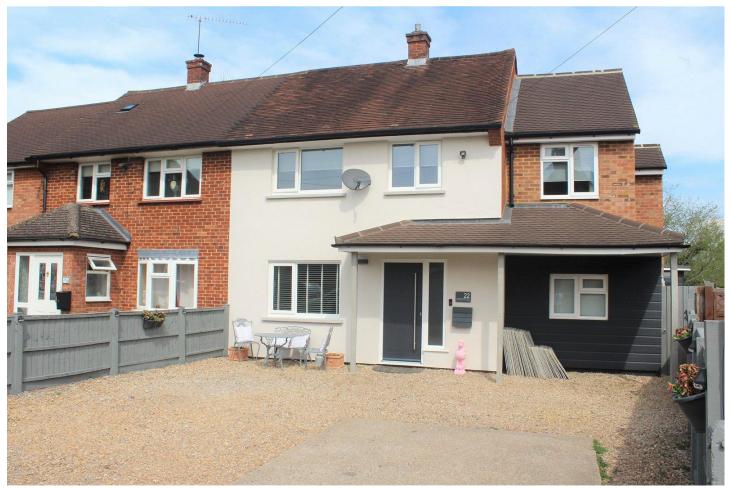

### **Description**

Offered to the market in the popular village of Normandy, is this five bedroom semi-detached family home. The property has been cleverly extended to allow ample living space. Downstairs the property boasts a generous living room and modern kitchen/diner. The downstairs accommodation also boasts a separate annex with a bedroom, downstairs shower room and lobby area which can also be used for a kitchenette. Upstairs off a light and airy landing there is four bedrooms, modern family bathroom and walk in wardrobe. There is also further accommodation in the garden as the home office has been split into two rooms, currently being used as a bedroom and a workspace making this perfect for anybody who works from home or requires a separate area to work. The property boasts flexible living space throughout which means this property suits all needs. Viewings are highly recommended and strictly by appointment only.

#### **Outside**

To the front of the property there is a shingled driveway providing of road parking for multiple vehicles. To the rear, the garden is a low maintenance mostly laid to patio and artificial grass. There is also a home office/studio, with power and light, perfect for a home office or outside room.