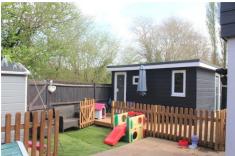

#### **Outside**

To the front of the property there is a shingled driveway providing of road parking for multiple vehicles. To the rear, the garden is a low maintenance mostly laid to patio and artificial grass. There is also a home office/studio, with power and light, perfect for a home office or outside room.