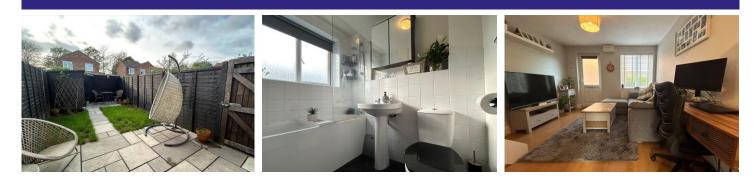

## Outside

To the front of the property is a small front garden, whilst to the side there is a strip of land which gives allocated parking for multiple vehicles. There is gated side access to the rear garden, which can also be accessed from the kitchen. The garden itself has been thoughtfully designed and improved by the current owners, with a patio area across the immediate rear of the property. The main section of the garden is laid to lawn, to the rear is a garden shed and an additional patio perfect for entertaining guests.