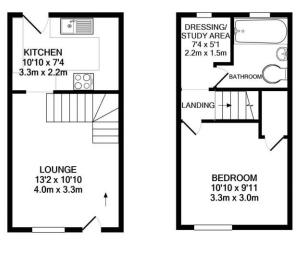

## Floorplan

GROUND FLOOR

**1ST FLOOR** 

Whilst every attempt has been made to ensure the accuracy of the floor plan contained here, measurements of doors, windows, rooms and any other items are approximate and no responsibility is taken for any error, omission, or mis-statement. This plan is for illustrative purposes only and should be used as such by any prospective purchaser. The services, systems and appliances shown have not been tested and no guarantee as to their operability or efficiency can be given Made with Metropix @2020