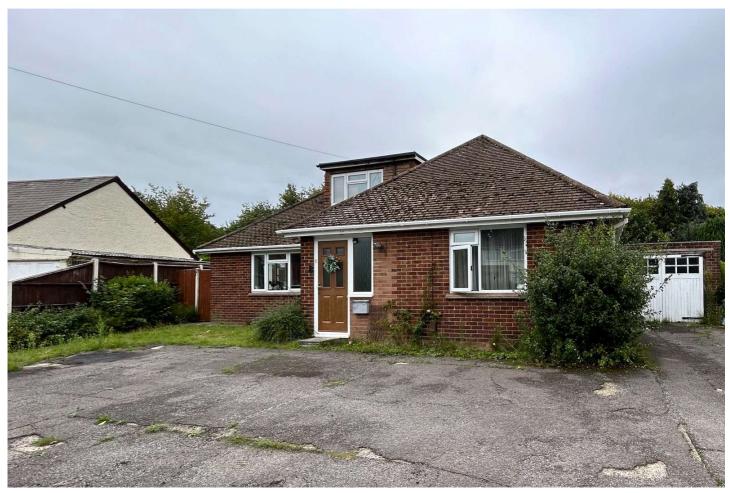

### **Description**

This four bedroom detached chalet bungalow is situated within easy reach of local amenities and Farnborough's main train station, as well as well regarded local schools. The property offers versatile accommodation comprising a front aspect living room which leads through to the kitchen/breakfast room with doors leading to the enclosed rear garden, and a further door leading to the side porch. There are three bedrooms on the ground floor and a modern family bathroom with bedroom four located on the first floor.

#### **Outside**

To the front of the property there is off street parking for multiple vehicles, and access to the attached garage. The enclosed rear garden is mainly lawn with mature shrubbery and fruit trees.