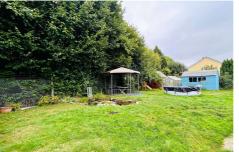

#### **Outside**

To the front of the property there is off street parking for multiple vehicles, and access to the attached garage. The enclosed rear garden is mainly lawn with mature shrubbery and fruit trees.