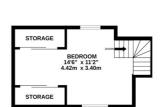

#### **Floorplan**

| CAPAGE | 152" x 125" | A52m x 3.78m | BATHROOM | BEDROOM | 120" x 120" | 3.66m x 3.86m | 120" x 5.66m x 3.84m | BEDROOM | 120" x 6.66m x 3.84m | BEDROOM | 120" x 10" | 3.66m x 3.84m | BEDROOM | 120" x 10" | 3.66m x 3.19m | BEDROOM | 120" x 10" | 3.66m x 3.19m | BEDROOM | 120" x 10" | 3.66m x 3.19m | STORIGE | STO

1ST FLOOR

Whilst every attempt has been made to ensure the accuracy of the floorplan contained here, measuremen of doors, windows, cooms and any other items are approximate and no responsibility is taken for any error omission or mis-statement. This jean is for illustrative purposes only and should be used as such by any prospective purchaser. The services, systems and appliances shown have not been tested and no guarant as to their operability or efficiency can be given.