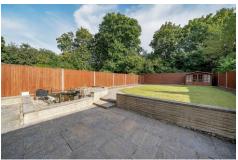

#### Outside

Externally to the front, the property benefits from a driveway for multiple vehicles, with an ample lawn area. To the rear is a generous enclosed rear garden with a southeast facing aspect so it enjoys a lot of sunlight throughout the day. There is a spacious sandstone patio and lawn, both are level so perfect for outdoor entertaining and family life. There is a small pond and to the rear of the garage there is a room with a window, power and lighting which can be used as a home office.