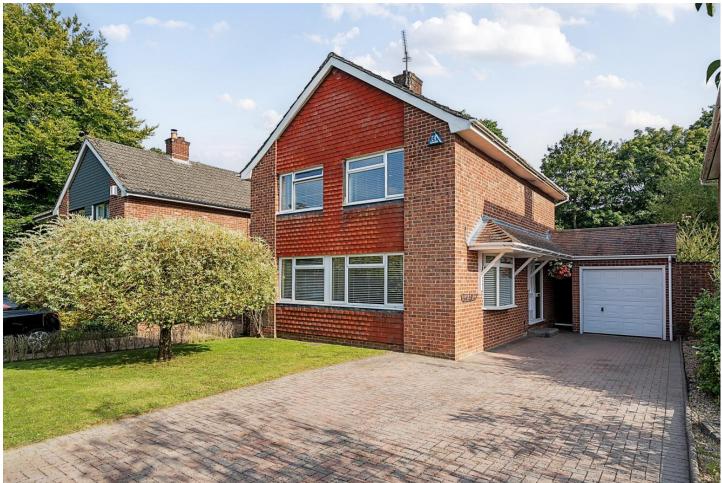

#### Description

Bridges Estate Agents are proud to offer to the market with no onward chain this detached three bedroom family home with an ample south east facing garden. The ground floor accommodation comprises a generous entrance hall, a cloakroom, a dual aspect living room with a bay window, a separate dining room, a kitchen, and a summer room. Upstairs there are three double bedrooms, a refitted en suite, a refitted family bathroom, and a separate toilet.

#### Outside

Externally to the front, the property benefits from a driveway for multiple vehicles, with an ample lawn area. To the rear is a generous enclosed rear garden with a southeast facing aspect so it enjoys a lot of sunlight throughout the day. There is a spacious sandstone patio and lawn, both are level so perfect for outdoor entertaining and family life. There is a small pond and to the rear of the garage there is a room with a window, power and lighting which can be used as a home office.

The house is situated amongst other detached homes in a pleasant cul-de-sac located between the town centre and countryside. There is a local Co-Op convenience store nearby, together with schooling and the town centre which is one mile away. Basingstoke offers extensive shopping and recreational facilities including the shops, bars and restaurants of Festival Place. There are sports centres, cinemas, theatres, museums, a concert hall and ten pin bowling. There is a main line railway station with service to London (Waterloo) from 46 minutes and M3 motorway access at Junction 6.