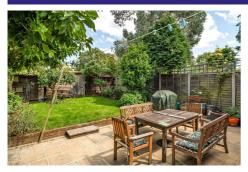

#### **Outside**

The property has driveway parking for multiple vehicles to the front, and to the rear there is a patio area, grass and storage sheds.