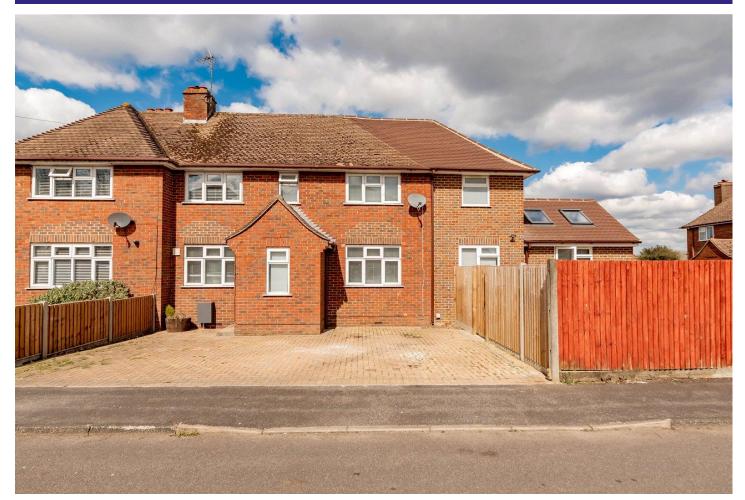

## Wood Lane, Farnborough, Hampshire, GU14 0AJ

Guide Price: £450,000

- Three Double Bedrooms
- Potential to Extend (STPP)
- Corner Plot
- Close to Local Schools

- Driveway Parking
- Fully Refitted Kitchen/Diner
- Easy Access to Town Centre
- EPC : C (72)

#### Description

This three double bedroom extended semi-detached home is offered to the market with huge scope to extend further, subject to planning permission. Within easy reach of both Farnborough town centre and Farnborough Main station this property comprises an entrance hall leading to modern open plan kitchen and dining area, with built in white goods and bi-folding doors leading to garden, there is also a further reception room with high vaulted ceiling with sky lights, half return staircase to first floor, with three double bedrooms, a modern bathroom suite, downstairs utility room and separate cloakroom. Further benefits include double glazing throughout, gas central heating and a well sized garden plot. Viewings are highly recommended!

#### Outside

Private enclosed rear garden, with side access to the front. The property is on a corner plot, with ample parking and potential to extend (STPP).