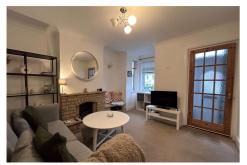

#### Description

A delightful Victorian terraced property which has been well looked after by the current owners. Upon entering the property there is a small porch to provide separation from the front door and the living room, which has useful built in storage spaces and a charming bay front. The lounge leads to the dining room, which in turn leads to the kitchen. The kitchen has a door leading to the rear garden, whilst the bathroom is positioned to the rear. On the first floor there are two double bedrooms, both offering a good amount of storage. Situated within walking distance of popular schools, the property is also less than a mile from the main train station, which offers direct links to London Waterloo.