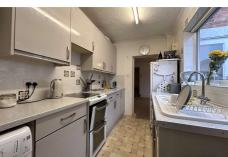

#### Description

A delightful Victorian terraced property which has been well looked after by the current owners. Upon entering the property there is a small porch to provide separation from the front door and the living room, which has useful built in storage spaces and a charming bay front. The lounge leads to the dining room, which in turn leads to the kitchen. The kitchen has a door leading to the rear garden, whilst the bathroom is positioned to the rear. On the first floor there are two double bedrooms, both offering a good amount of storage. Situated within walking distance of popular schools, the property is also less than a mile from the main train station, which offers direct links to London Waterloo.