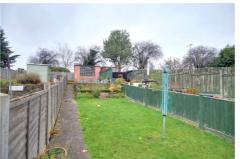

#### **Outside**

To the rear of the property is a generous size rear garden and a patio area - ideal for alfresco dining in the summer evening sun. The garden steps up in tiers of laid lawn, with established trees, plants and shrubs.