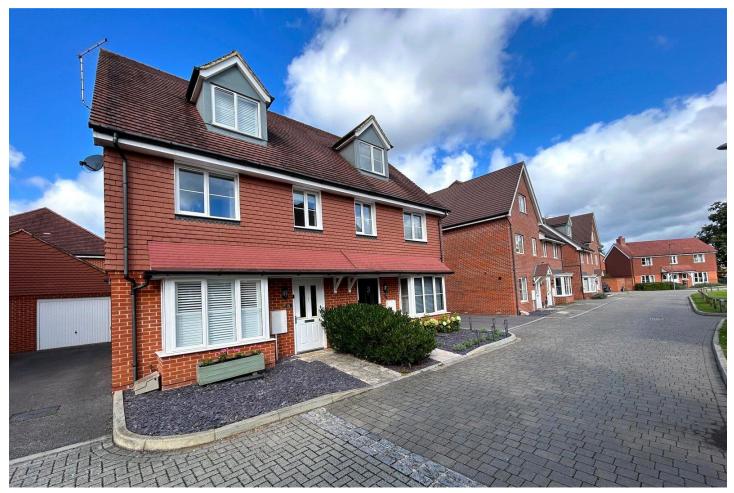

# Three Bedroom Semi-Detached House

## Parsons Way, Tongham, Surrey, GU10 1FB

Offers in excess of: £460,000

- Three Bedroom Semi Detached Townhouse Cloakroom
- En Suite
- Garage
- Driveway Parking

- Three Double Bedrooms
- Well Presented Throughout
- EPC: B (85)

#### Description

Located in a quiet Taylor Wimpy development in the popular village of Tongham, is this spacious three double bedroom townhouse. The property is ideally located, only minutes away from the local amenities and Ash Manor secondary school - whilst also offering easy access onto the A331, A3 and M3. The property downstairs boasts a generous size living room, with double doors leading into the garden - as well as a kitchen/breakfast room and a cloakroom. The first floor boasts two double bedrooms and a family bathroom, whilst the top floor is one of the true highlights of the home - showcasing a stunning large, double bedroom with built-in wardrobes and an en-suite shower-room.