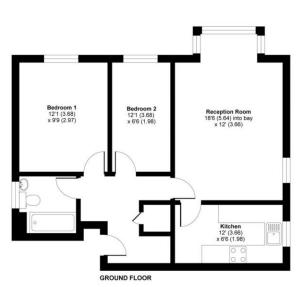

## **Floorplan**

#### Hillcrest, Upper Weybourne Lane, Farnham, GU9

Approximate Area = 635 sq ft / 58.9 sq m

International Property Measurement Standards (IPMS2 Residential). © nichecom 2021. Produced for Bridges Estate Agents. REF: 695818