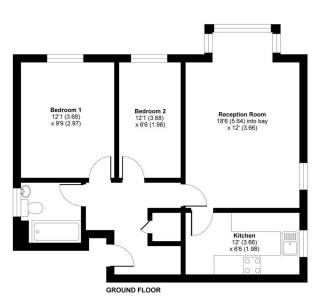

## **Floorplan**

#### Hillcrest, Upper Weybourne Lane, Farnham, GU9

Approximate Area = 635 sq ft / 58.9 sq m
For identification only - Not to scale

RICS Certified Property Measurer

nternational Property Measurement Standards (IPMS2 Residential). @n/checom 2021. Produced for Bridges Estate Agents. REF: 695818