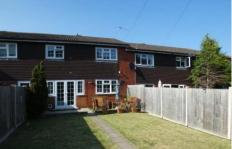

### **Outside**

In our opinion a tended rear garden consisting of a slab patio, area of artificial lawn, further lawn, path ro rear, space for shed, enclosed by wood panel fencing, rear gated access.

Front: Lawn, path, decorative bed. Parking: Resident parking in front of property.