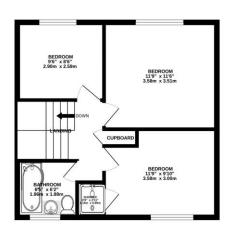

#### **Floorplan**

GROUND FLOOR

LIVING / DANING ROOM
21/T × 12/2
6.57m × 3.85m

CUPBOAR

STORE

KITCHENIBREAKFAST ROOM
12/2\* × 85\*\*
3,71m × 2.56m

1ST FLOOR

Whilst every attempt has been made to ensure the accuracy of the floorplan contained here, measurements of doors, windows, rooms and any other tenses are approximate and no responsibility is taken for any error, ormission or mis-statement. This plan is for illustrative purposes only and should be used as such by any prospective purchaser. The services, systems and appliances shown have not been tested and no guarante as to their operatibility or efficiency can be given.