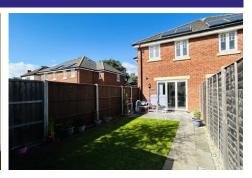

#### **Outside**

The southerly aspect rear garden is mainly laid to lawn, and the paved terrace with a space suitable for outdoor table and chairs is ideal for all fresco dining and entertaining.