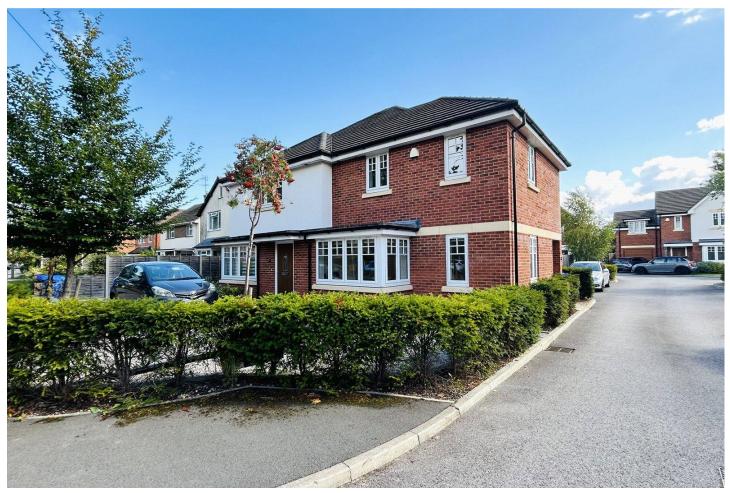

# Three Bedroom Semi-Detached House

## Sandringham Gardens, Farnborough, Hampshire, GU14 9GD

Offers in excess of: £425,000

- Three Bedroom Semi-Detached House
- Downstairs Cloakroom
- Contemporary Kitchen
- Bi-Folding Doors

- En Suite Shower Room
- Solar Panels
- Two Allocated Parking Spaces
- EPC: B (82)

### **Description**

This modern three bedroom semi-detached home is located on the Farnborough/Fleet boarder and is well presented throughout. Upon entering the property, you are greeted by a spacious entrance hall with doors leading to the dual aspect living/dining room with wooden flooring, there is a downstairs cloakroom, the rear aspect modern kitchen offers direct access onto the garden via bi-fold doors, and there is also an under stairs storage cupboard. On the first floor there are three bedrooms with bedroom one benefitting from an en suite shower room, and there is a separate family bathroom.