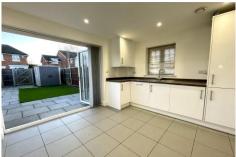

### **Description**

This modern three bedroom semi-detached home is located on the Farnborough/Fleet boarder and is well presented throughout. Upon entering the property, you are greeted by a spacious entrance hall with doors leading to the dual aspect living/dining room with wooden flooring, there is a downstairs cloakroom, the rear aspect modern kitchen offers direct access onto the garden via bi-fold doors, and there is also an under stairs storage cupboard. On the first floor there are three bedrooms with bedroom one benefitting from an en suite shower room, and there is a separate family bathroom.

#### **Outside**

The southerly aspect rear garden is mainly laid to lawn, and the paved terrace with a space suitable for outdoor table and chairs is ideal for all fresco dining and entertaining.