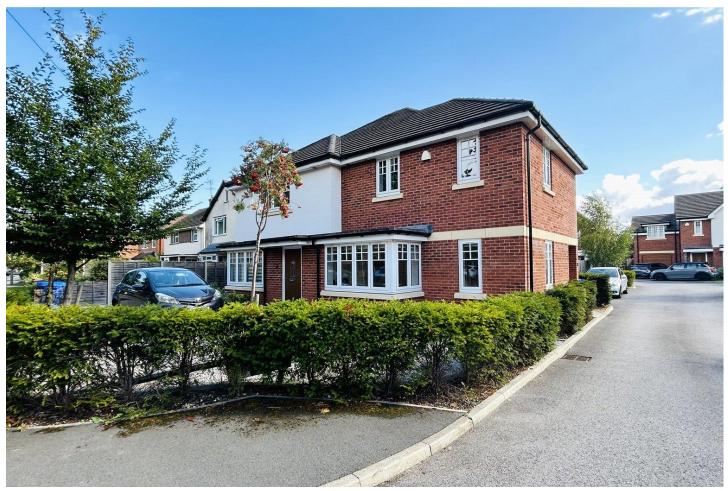

# Three Bedroom Semi-Detached House

## Sandringham Gardens, Farnborough, Hampshire, GU14 9GD

Price: £450,000

- Three Bedroom Semi-Detached House
- Downstairs Cloakroom
- Contemporary Kitchen
- Bi-Folding Doors

- En Suite Shower
- Solar Panels
- Two Allocated Parking Spaces
- EPC : B (82)

#### **Description**

This modern three bedroom semi-detached home is located on the Farnborough/Fleet boarder and is well presented throughout. Upon entering the property, you are greeted by a spacious entrance hall with doors leading to the dual aspect living/dining room with wooden flooring, there is a downstairs cloakroom, the rear aspect modern kitchen offers direct access onto the garden via bi-fold doors, and there is also an under stairs storage cupboard. On the first floor there are three bedrooms with bedroom one benefitting from an en suite shower room, and there is a separate family bathroom.