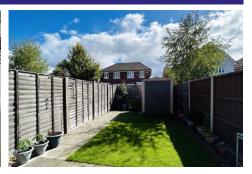

#### **Outside**

The southerly aspect rear garden is mainly laid to lawn, and the paved terrace with a space suitable for outdoor table and chairs is ideal for al fresco dining and entertaining.