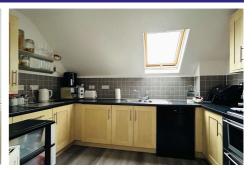

#### **Description**

This modern two bedroom top floor apartment situated in the ever popular Scholars Walk development is ideally located for easy access to Farnborough town centre, the main train station, and the M3 motorway. The property is well presented throughout and is accessed via well maintained communal hallways. Once inside the property, there is a main bedroom with built in wardrobes and an en suite shower room, a separate bathroom, a lounge/dining room with two bay windows, and a Juliet balcony. There is a separate modern fitted kitchen with an integrated oven and hob. There is also a second double bedroom, well maintained communal gardens, a bin storage shed, and an allocated parking space with additional visitors parking.