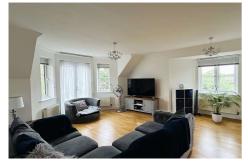

#### **Description**

This modern two bedroom top floor apartment situated in the ever popular Scholars Walk development is ideally located for easy access to Farnborough town centre, the main train station, and the M3 motorway. The property is well presented throughout and is accessed via well maintained communal hallways. Once inside the property, there is a main bedroom with built in wardrobes and an en suite shower room, a separate bathroom, a lounge/dining room with two bay windows, and a Juliet balcony. There is a separate modern fitted kitchen with an integrated oven and hob. There is also a second double bedroom, well maintained communal gardens, a bin storage shed, and an allocated parking space with additional visitors parking.