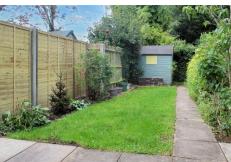

#### **Outside**

The rear garden, approximately 40 feet long, adjoins a wooded area and Hartletts Park, ensuring a high degree of privacy. It features a rear gate leading to a walkway, wooden fencing for enclosure, a shed, a paved patio area, and a pathway leading to the garden's end. The remainder of the garden is laid to lawn with flower and shrub borders. At the front, the property has a partially lawned area with a flowerbed by the kitchen window and a central pathway to the front door, along with an additional storage cupboard.