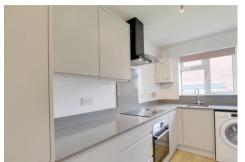

### **Description**

This two bedroom staggered terrace home is available with no onward chain and is situated with a lovely backdrop onto Hartletts Park, offering scenic views from Bedroom One. Both bedrooms are double sized and come with fitted wardrobes, featuring twin windows that make them bright and airy. The property boasts a modern, refitted kitchen with quartz worktops, a halogen hob, and a built in fan assisted electric oven, there is also a refitted bathroom with a shower over the bath. The lounge/diner opens out to a private rear garden. Additional benefits include an upgraded central heating boiler, UPVC double glazed windows, and a traffic free location. Conveniently located, the home is just a short distance from the centre of Hook and the mainline railway station.