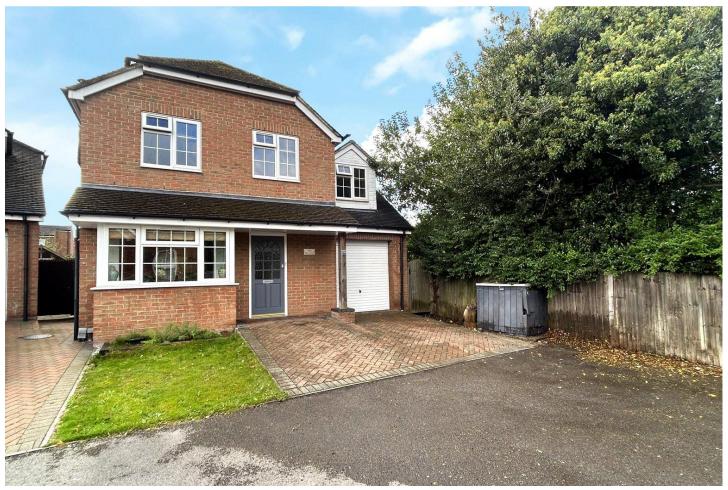

## www.bridges.co.uk

Three Bedroom Detached House Old Worting Road, Basingstoke, Hampshire, RG22 6NX

Guide Price: £500,000

- Three Bedrooms
- Garage
- South Facing Rear Garden
- Cul-de-Sac Location

- Open Plan Living
- Detached House
- Close to Local Amenities
- EPC : C (79)

## Description

Bridges Estate Agents offer to the market with no onward chain this impressive three bedroom detached family residence which boasts impeccable presentation. Nestled away on a secluded private road for just three houses off the popular Old Worting Road, the contemporary living space comprises an entrance hall leading to a convenient cloakroom, a generously proportioned lounge featuring a bay window and a cozy log burner, which adjoins the well equipped open plan kitchen/diner, offering an abundance of storage within its ample cupboards, integrated appliances and space for a family dining table. French doors gracefully extend the living space out onto the garden. The upper floor hosts a principal bedroom with the added luxury of an en suite shower room, while the two additional bedrooms share access to a well appointed family bathroom. Notably, the option to divide the principal bedroom into two distinct spaces creates the possibility of a fourth single bedroom. Maintained in excellent condition, the property benefits from gas central heating and double glazing throughout. Viewings are encouraged to fully appreciate the charm and practicality this home has to offer.