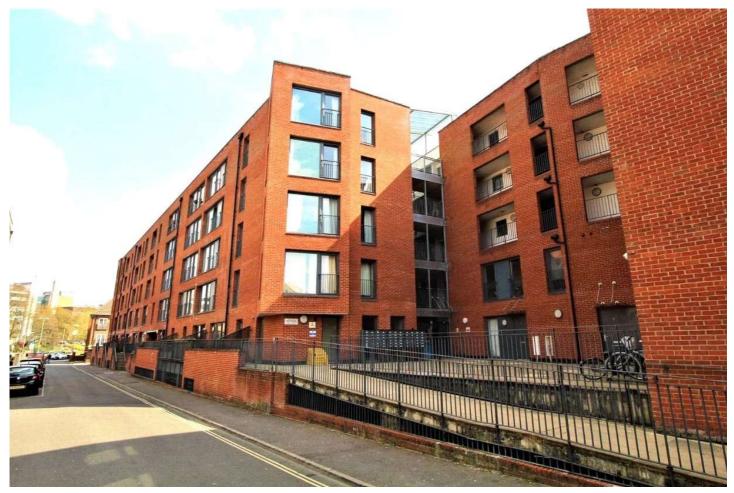

#### **Description**

Offered to the market is this second-floor apartment, which boasts a lease with 109 years remaining - making it the ideal property for investors and first-time buyers alike. Accommodation comprises of a living room, two bedrooms, bathroom and kitchen. Property improvements have been made throughout, such as a new smart boiler. There is secured, covered parking and the property is in the heart of Aldershot Town Centre, as well as being next to the mainline railway station. Based on the asking price, the approximate gross yield is 6.2% p.a.

#### Outside

There are communal gardens positioned to the rear of the development as well as secured, gated parking.