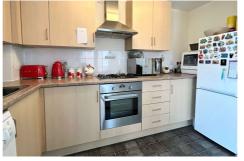

#### **Description**

Offered to the market is this second-floor apartment, which boasts a lease with 109 years remaining - making it the ideal property for investors and first-time buyers alike. Accommodation comprises of a living room, two bedrooms, bathroom and kitchen. Property improvements have been made throughout, such as a new smart boiler. There is secured, covered parking and the property is in the heart of Aldershot Town Centre, as well as being next to the mainline railway station. Based on the asking price, the approximate gross yield is 6.2% p.a.