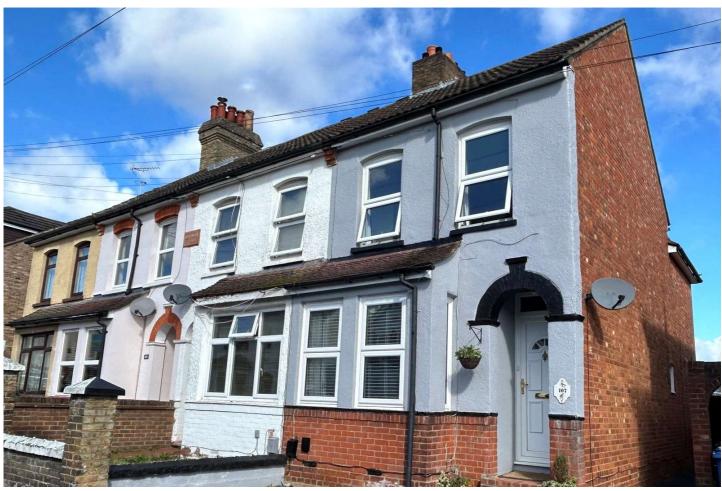

# Three Bedroom End of Terrace House

## Holly Road, Aldershot, Hampshire, GU12 4SQ

Price: £375,000

- Three Bedrooms
- Spacious Lounge/Diner
- Refitted Kitchen
- Four Piece Bathroom Suite

- Great Sized Rear Garden
- Off Road Parking
- 0.8 Miles to Train Station
- EPC: D (55)

#### Description

An immaculately presented three-bedroom home, which benefits from an excellent sized rear garden and off-road parking. Having been much improved by its current owner, the bay fronted open plan lounge/diner is the hub of the home, with a wood burning stove in the sitting area. This leads to the refitted kitchen, and in turn, to a lobby area out to the rear garden or the bathroom. This has been refitted and benefits from both a bath and a wet room style shower. To the first floor are three bedrooms, two of which are doubles, with the primary bedroom a particularly generous size with two windows. Situated less than a mile from Aldershot train station, which offers direct links to London Waterloo, this fantastic home is also within walking distance of popular schools for all ages.