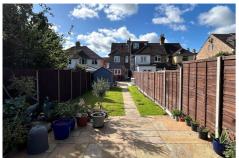

#### **Outside**

To the front of the property there is a driveway for one vehicle. There is gated side access to the rear garden, which is an excellent size. There's a patio area from the immediate rear of the house, with the central section laid to lawn other than a pathway. At the bottom of the garden is an additional patio, which is a real suntrap and makes a perfect sitting area.