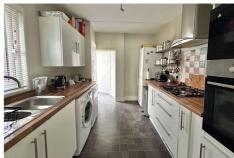

#### Description

An immaculately presented three-bedroom home, which benefits from an excellent sized rear garden and off-road parking. Having been much improved by its current owner, the bay fronted open plan lounge/diner is the hub of the home, with a wood burning stove in the sitting area. This leads to the refitted kitchen, and in turn, to a lobby area out to the rear garden or the bathroom. This has been refitted and benefits from both a bath and a wet room style shower. To the first floor are three bedrooms, two of which are doubles, with the primary bedroom a particularly generous size with two windows. Situated less than a mile from Aldershot train station, which offers direct links to London Waterloo, this fantastic home is also within walking distance of popular schools for all ages.