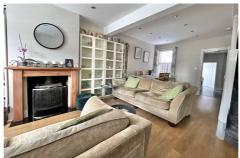

#### Description

An immaculately presented three-bedroom home, which benefits from an excellent sized rear garden and off-road parking. Having been much improved by its current owner, the bay fronted open plan lounge/diner is the hub of the home, with a wood burning stove in the sitting area. This leads to the refitted kitchen, and in turn, to a lobby area out to the rear garden or the bathroom. This has been refitted and benefits from both a bath and a wet room style shower. To the first floor are three bedrooms, two of which are doubles, with the primary bedroom a particularly generous size with two windows. Situated less than a mile from Aldershot train station, which offers direct links to London Waterloo, this fantastic home is also within walking distance of popular schools for all ages.