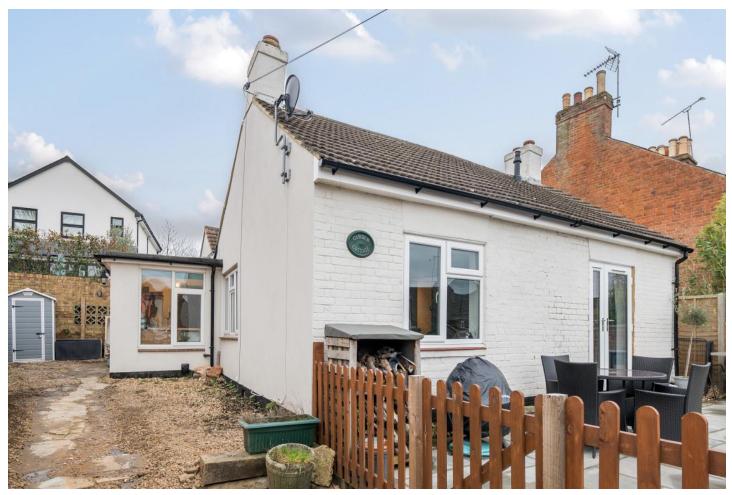

#### Description

A beautifully presented three bedroom detached bungalow, refurbished throughout, and located on a peaceful lane within walking distance to sought after schools. The property comprises an outstanding open plan kitchen/living/dining room with a double aspect allowing for plenty of light. The kitchen has a wide range of contemporary cupboard and drawer units, with an integrated double oven, an induction hob, and space for further appliances. The property benefits from three well proportioned bedrooms, a modern three piece bathroom suite, a separate utility room, a porch which offers access into a spacious loft area that has been boarded. Additionally, the property offers fantastic scope, with planning in place for a side extension, which can be viewed with the following planning application number WA/2022/01427.

#### **Outside**

Externally is just as impressive with parking available for multiple vehicles to the front. There is a south facing terrace which is enclosed by picket fencing, ideal for entertaining guests. There is side access leading to the rear of the property where there is a courtyard area enclosed by a feature brick wall, which could make for a Mediterranean style snug/area, and there is a storage shed.