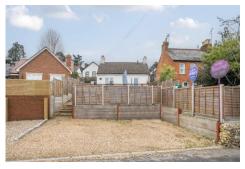

#### **Outside**

Externally is just as impressive with parking available for multiple vehicles to the front. There is a south facing terrace which is enclosed by picket fencing, ideal for entertaining guests. There is side access leading to the rear of the property where there is a courtyard area enclosed by a feature brick wall, which could make for a Mediterranean style snug/area, and there is a storage shed.