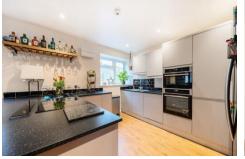

#### Description

A beautifully presented three bedroom detached bungalow, refurbished throughout, and located on a peaceful lane within walking distance to sought after schools. The property comprises an outstanding open plan kitchen/living/dining room with a double aspect allowing for plenty of light. The kitchen has a wide range of contemporary cupboard and drawer units, with an integrated double oven, an induction hob, and space for further appliances. The property benefits from three well proportioned bedrooms, a modern three piece bathroom suite, a separate utility room, a porch which offers access into a spacious loft area that has been boarded. Additionally, the property offers fantastic scope, with planning in place for a side extension, which can be viewed with the following planning application number WA/2022/01427.