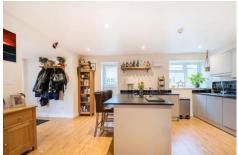

#### Description

A beautifully presented three bedroom detached bungalow, refurbished throughout, and located on a peaceful lane within walking distance to sought after schools. The property comprises an outstanding open plan kitchen/living/dining room with a double aspect allowing for plenty of light. The kitchen has a wide range of contemporary cupboard and drawer units, with an integrated double oven, an induction hob, and space for further appliances. The property benefits from three well proportioned bedrooms, a modern three piece bathroom suite, a separate utility room, a porch which offers access into a spacious loft area that has been boarded. Additionally, the property offers fantastic scope, with planning in place for a side extension, which can be viewed with the following planning application number WA/2022/01427.