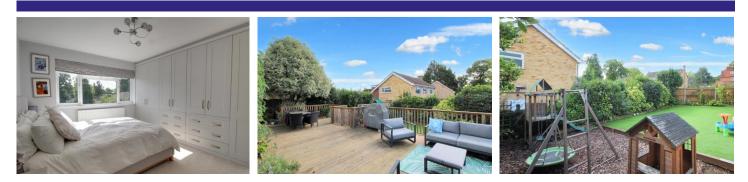

#### Outside

The property offers driveway parking for multiple vehicles with side access leading to the enclosed rear garden, which has been landscaped to provide an artificial lawn and raised decked seating area along with space to the side providing scope to extend subject to the usual planning requirements.