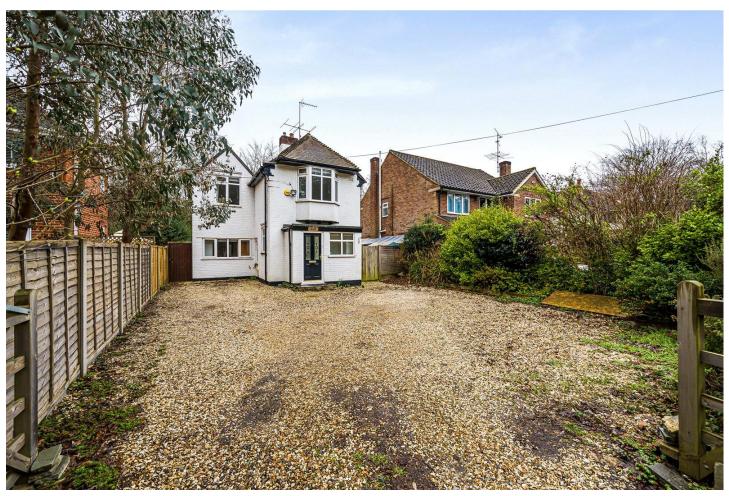

## Outside

Outside there is driveway parking for multiple vehicles to the front of the house, and side access to the south easterly facing rear garden. The views over the canal are unparalleled and the property also has private mooring, certainly a must see!