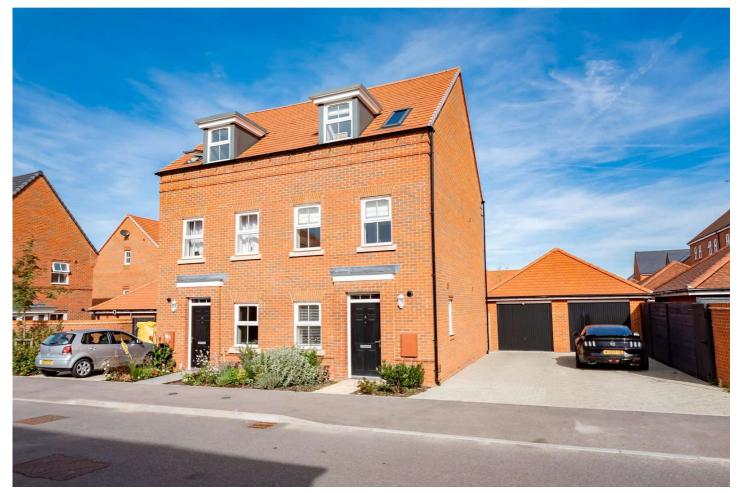

## Young Way, Wellesley, Aldershot, GU11 4BW

Offers Over: £475,000

- Three Bedrooms
- Simply Stunning Family Home
- Versatile Living Options
- Driveway Parking and a Garage
- Study and Downstairs Cloakroom
- Must be Seen
- Immaculately Presented Throughout
- EPC: B (85)

#### Description

Wellesley is an exciting development in Rushmoor, located in a beautiful part of North East Hampshire, within easy reach to both the countryside and London. Upon entering the property, you are greeted by a light and airy entrance hall with stylish flooring throughout. The integrated kitchen is high gloss with bespoke tiling, leading to a generously sized dining area or family room - as well as patio doors opening onto the recently landscaped rear garden. The first floor accommodation offers a principal bedroom with an en suite, an additional reception room or fourth bedroom. The second floor boasts a further two double bedrooms with bespoke wardrobes with a further family bathroom. This property further benefits for a downstairs cloakroom, a study, driveway parking for multiple vehicles and a garage. Bridges are delighted to offer this fabulous family home to the market and highly recommend viewing.

#### Outside

To the rear of the property is an enclosed garden mainly laid to lawn with herbaceous borders, and trees. To the side of the property is a block paved drive with a garage.