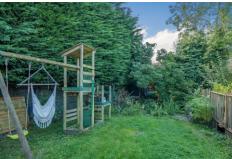

#### **Outside**

The property offers a driveway for multiple vehicles. The rear garden offers a good degree of seclusion, with mature flowers/shrubs, is mostly laid to lawn, and has an elevated decking area perfect for entertaining guests. The garden also featuring a beautiful natural stream.