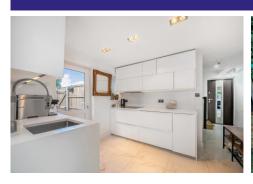

#### Description

An outstanding three bedroom semi-detached family home situated within walking distance to popular schools for all ages. Once through the front door you are greeted by a welcoming hallway which provides access to a spacious lounge area, in turn leading to a beautifully presented dining area boasting plenty of natural light, underfloor heating, and double doors leading to outside decking area. Additionally, there is a separate contemporary kitchen area which offers space for freestanding/integrated appliances, a utility room, and a cloakroom. The first floor offers two bedrooms, with bedroom one being a generously sized double with fitted wardrobes. The first floor also features a modern shower suite. There is an additional bedroom in the loft with Velux windows and eaves storage. Offer benefits include an oak staircase, and herringbone flooring in the living room.