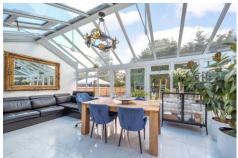

#### Description

An outstanding three bedroom semi-detached family home situated within walking distance to popular schools for all ages. Once through the front door you are greeted by a welcoming hallway which provides access to a spacious lounge area, in turn leading to a beautifully presented dining area boasting plenty of natural light, underfloor heating, and double doors leading to outside decking area. Additionally, there is a separate contemporary kitchen area which offers space for freestanding/integrated appliances, a utility room, and a cloakroom. The first floor offers two bedrooms, with bedroom one being a generously sized double with fitted wardrobes. The first floor also features a modern shower suite. There is an additional bedroom in the loft with Velux windows and eaves storage. Offer benefits include an oak staircase, and herringbone flooring in the living room.