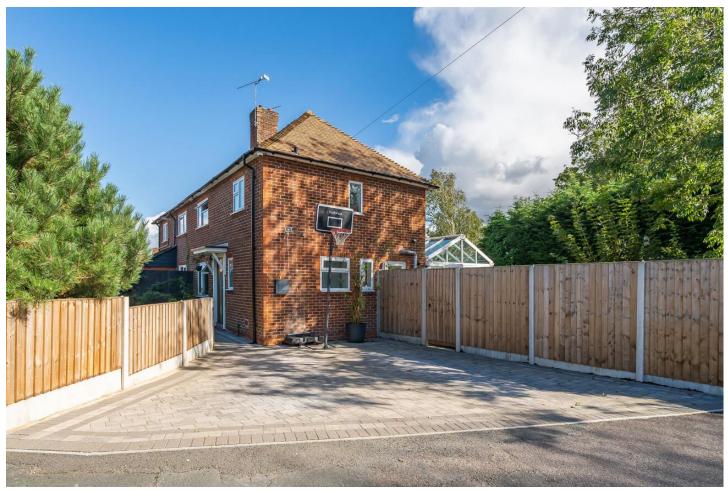

#### Description

An outstanding three bedroom semi-detached family home situated within walking distance to popular schools for all ages. Once through the front door you are greeted by a welcoming hallway which provides access to a spacious lounge area, in turn leading to a beautifully presented dining area boasting plenty of natural light, underfloor heating, and double doors leading to outside decking area. Additionally, there is a separate contemporary kitchen area which offers space for freestanding/integrated appliances, a utility room, and a cloakroom. The first floor offers two bedrooms, with bedroom one being a generously sized double with fitted wardrobes. The first floor also features a modern shower suite. There is an additional bedroom in the loft with Velux windows and eaves storage. Offer benefits include an oak staircase, and herringbone flooring in the living room.

#### **Outside**

The property offers a driveway for multiple vehicles. The rear garden offers a good degree of seclusion, with mature flowers/shrubs, is mostly laid to lawn, and has an elevated decking area perfect for entertaining guests. The garden also featuring a beautiful natural stream.