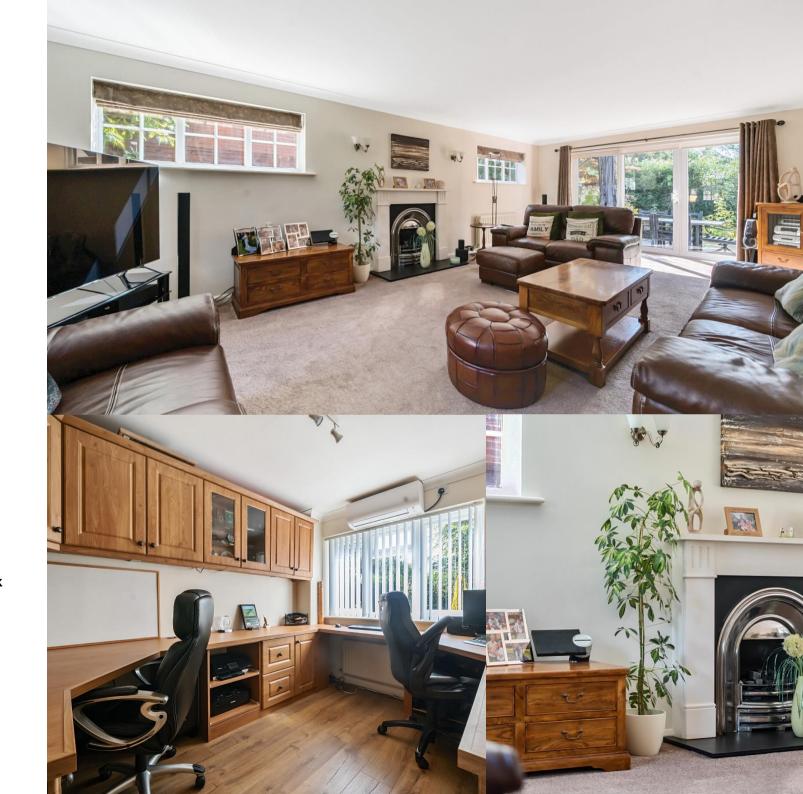

Perfectly suited to the growing needs of a family, the property boasts five separate reception rooms with a 22' kitchen/breakfast room and utility room. Furthermore, there are five bedrooms (four of which offer built in storage) with an en suite to the principal bedroom and further bathrooms on both the ground and first floors. Additionally, there is air conditioning in the bedrooms and the purpose built office as well as an EV charger.