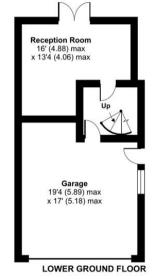

#### Shalbourne Rise, Camberley, Surrey, GU15

Approximate Area = 2726 sq ft / 253.2 sq m Garage = 303 sq ft / 28.1 sq m Total = 3029 sq ft / 281.3 For identification only - Not to scale

Floor plan produced in accordance with RICS Property Measurement Standards incorporating International Property Measurement Standards (IPMS2 Residential). © Mchecom 2024. Produced for Bridges Estate Agents Ltd (Platinum Homes). REF: 1088477