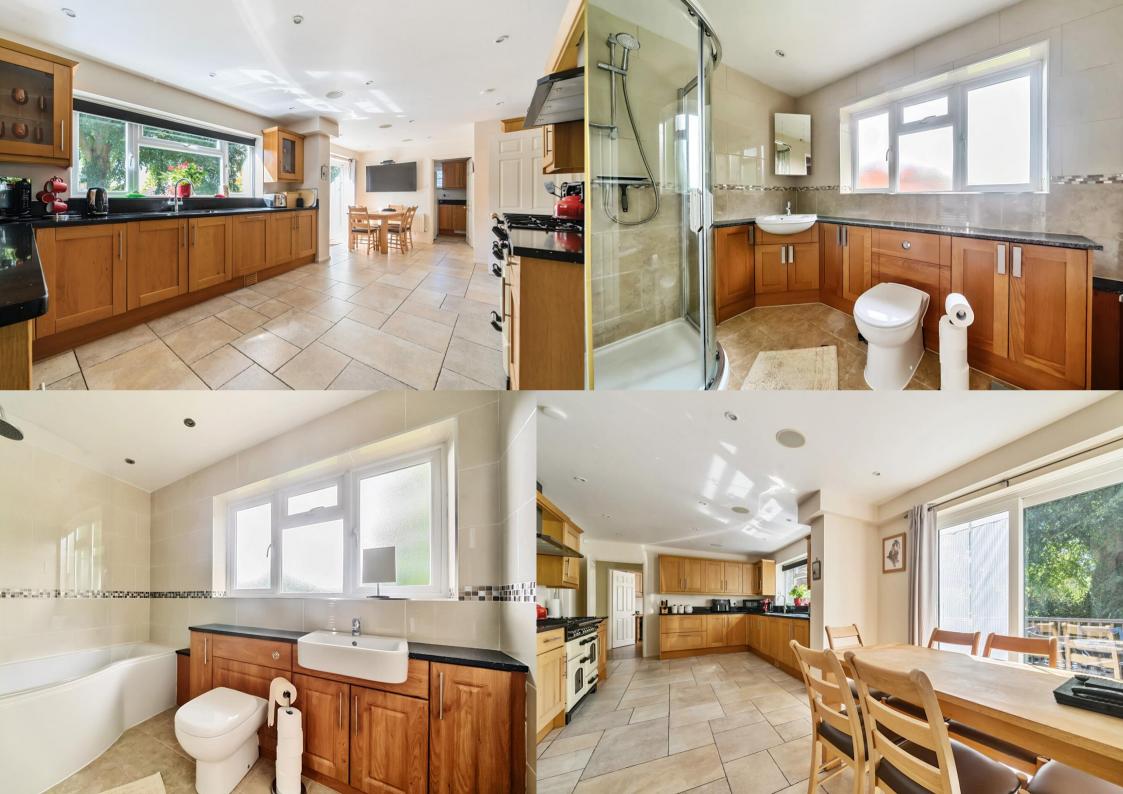

Perfectly suited to the growing needs of a family, the property boasts five separate reception rooms with a 22' kitchen/breakfast room and utility room. Furthermore, there are five bedrooms (four of which offer built in storage) with an en suite to the principal bedroom and further bathrooms on both the ground and first floors. Additionally, there is air conditioning in the bedrooms and the purpose built office as well as an EV charger.