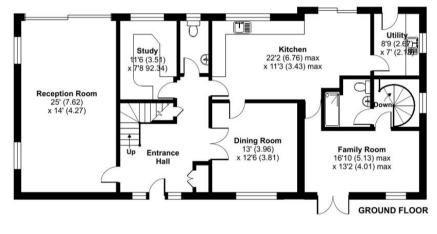

#### Shalbourne Rise, Camberley, Surrey, GU15

Approximate Area = 2726 sq ft / 253.2 sq m Garage = 303 sq ft / 28.1 sq m Total = 3029 sq ft / 281.3 For identification only - Not to scale

Floor plan produced in accordance with RICS Property Measurement Standards incorporating International Property Measurement Standards (IPMS2 Residential). © Mchecom 2024. Produced for Bridges Estate Agents Ltd (Platinum Homes). REF: 1088477