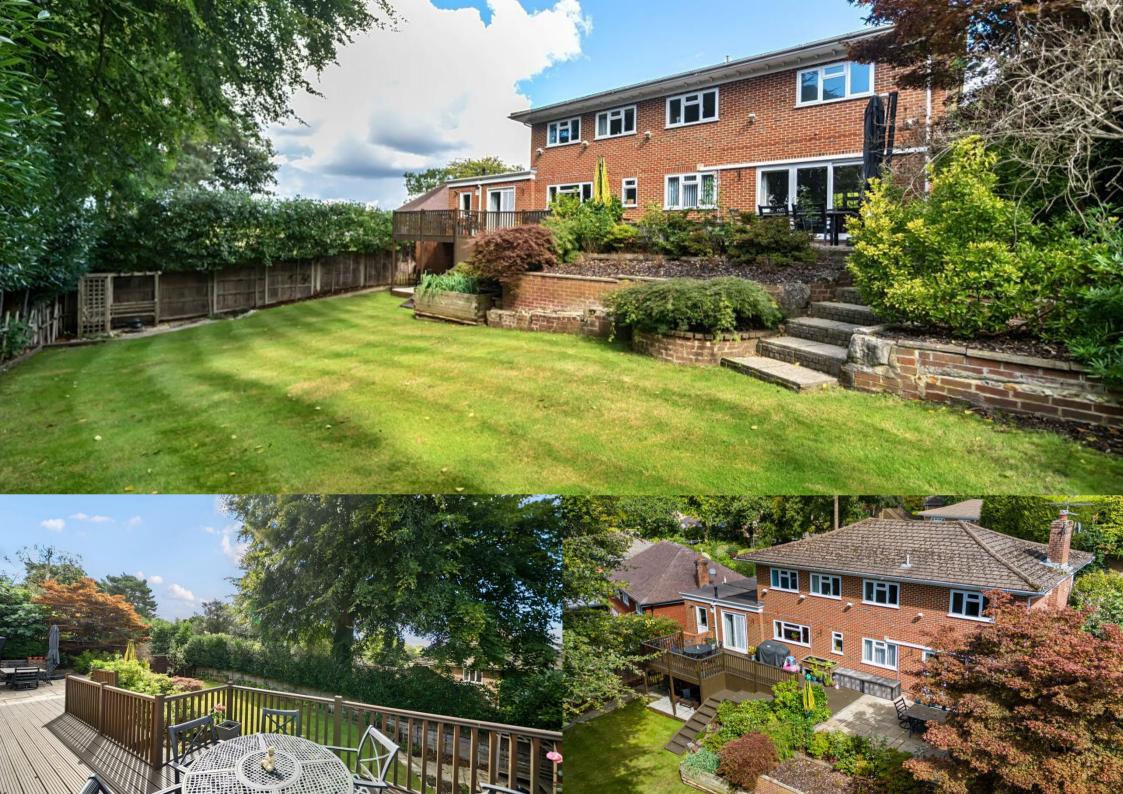

#### Outside

The southwest facing rear garden offers a fantastic space for entertaining with a spacious area of decking and a well maintained area of lawn offering a high degree of privacy.

Additionally, there is driveway parking for several vehicles and a double width garage.