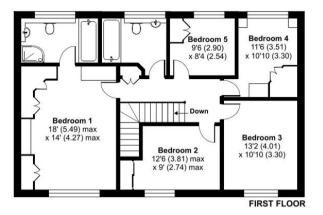

#### Shalbourne Rise, Camberley, Surrey, GU15

Approximate Area = 2726 sq ft / 253.2 sq m Garage = 303 sq ft / 28.1 sq m Total = 3029 sq ft / 281.3 For identification only - Not to scale

Floor plan produced in accordance with RICS Property Measurement Standards incorporating International Property Measurement Standards (IPMS2 Residential). © Mchecom 2024. Produced for Bridges Estate Agents Ltd (Platinum Homes). REF: 1088477