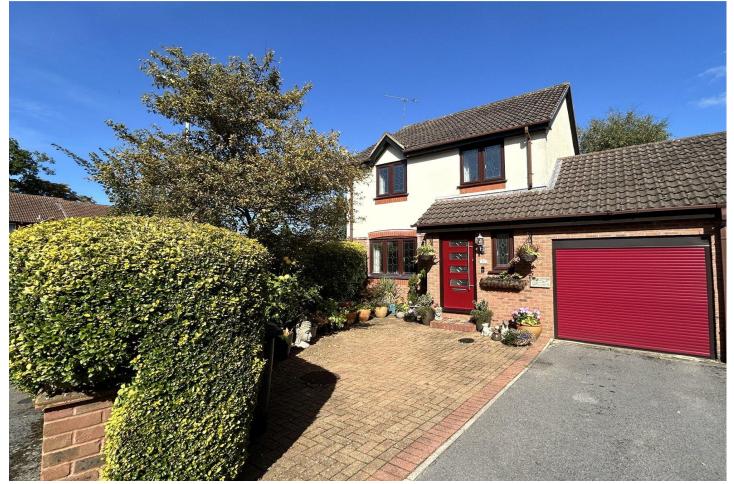

## Description

Situated within a quiet cul-de-sac in Church Crookham, this circa 1985 three bedroom link detached family home has been extended to offer bonus living accommodation. The property itself has a living room, dining room, kitchen and a separate utility room as well as an integral garage and cloakroom on the ground floor. The property also boasts great potential to reconfigure and even extend further, either in the roof or to the rear (STPP). Upstairs there are three good sized bedrooms and the principal bedroom includes a fitted wardrobe as well as an en suite bathroom. There is also a family bathroom. Sian Close is also situated with catchment area of well respected local schools whilst also being within walking distance to local shops and amenities. Viewings are highly recommended.

## Outside

To the front of the property there is a block paved driveway suitable for parking multiple vehicles. The property also benefits from a private rear garden that is mostly laid to lawn with mature shrubs. Located next to the property is a green space made accessible for the residents of Sian Close.