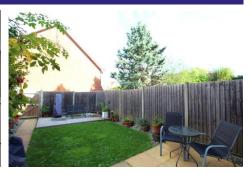

#### Outside

The property benefits from both front and rear gardens, the rear garden offers a patio area and a further decked seating area with the remainder being laid to lawn. There is a garage and parking area accessed via the rear garden gate.