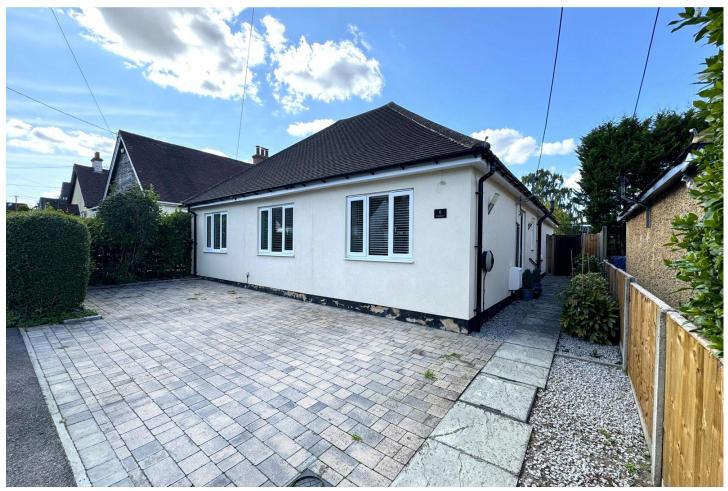

## Four Bedroom Detached Bungalow Waverley Road, Bagshot, Surrey, GU19 5JL

Price: £639,950

- Four Bedrooms
- Outbuilding with Power and Lighting
- Driveway
- Spacious Garden

- Fantastic Location
- Close to Local Shops and Transport Links
- No Onward Chain
- EPC: C (75)

## **Description**

Introducing this immaculate and contemporary detached bungalow boasting four bedrooms. Located in a sought after neighbourhood, this property is situated in the heart of Bagshot within walking distance to all local amenities and close to transport links including Bagshot train station and junction three of the M3 motorway. Don't miss the opportunity to make this beautifully presented bungalow your new home. Contact us today to arrange a viewing.