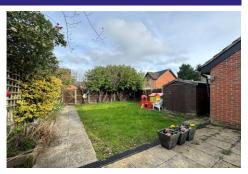

#### **Outside**

Outside there is an established rear garden with a good size patio area, a lawn, stocked plant and shrub bed, space for a shed and gated access, all of which is enclosed by wood panel fencing. To the front, there is also a lawn, a dwarf boundary hedging and a courtesy pathway leading to the front door. There is a driveway to the side of the property and a garage with an up and over door, a side aspect door to the garden and eaves storage.