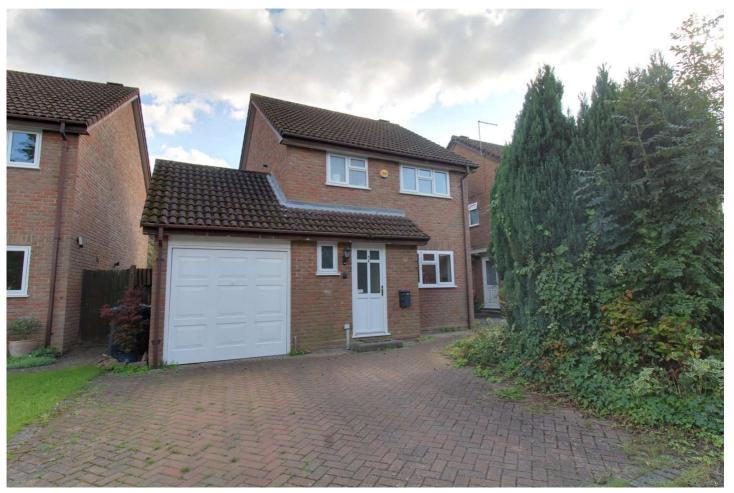

# Three Bedroom Detached House

## Kimber Close, Chineham, Basingstoke, Hampshire, RG24 8XZ

Offers in excess of: £425,000

- Three Bedrooms
- Downstairs Cloakroom
- Recently Installed Boiler
- Spacious Living Room

- Great Location
- Close to Desirable Schools
- No Onward Chain
- EPC : C (71)

#### **Description**

Located in a peaceful cul-de-sac in a very popular area of Chineham, this three bedroom home is available with no onward chain, and has been the subject of a lot of recent work and improvements. Presented in great order throughout, you can move straight into this home without having to do any work and we cannot wait to show you around. Nestled towards the end of the cul-de-sac, the property benefits from a block paved driveway which provides parking for multiple vehicles. As you enter the property, the refitted kitchen/diner sits towards the front of the property and is a light and airy space which can be the hub of the household. The living room spans the entire width of the house at the rear, and has patio doors that flood the room with light whilst also providing easy access to the rear garden. Upstairs there are three double bedrooms. These are supported by a three piece family bathroom which is in good condition. Bedrooms one and two both have built in wardrobes too, maximising the space on offer.