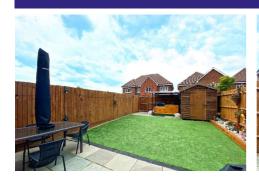

#### **Outside**

Landscaped south-facing, rear garden, fully enclosed by smart wood panel fencing.