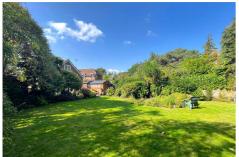

#### **Outside**

Set back from the kerbside, giving a lovely sense of privacy, the front garden is mainly laid to shingle offering parking for several vehicles. The driveway extends to the side of the house leading up to the detached garage. To the rear is the magnificent, landscaped garden which faces southeast and enjoys lots of lovely direct sunshine. This mature garden is the pride and joy of the current owner and has a special feeling of peace and tranquillity. With a generous patio area accessed directly from the back of the bungalow via patio doors and a perfect place for outside entertaining. This leads onto a generous section of well-kept lawn with a fabulous array of mature trees, plants and shrubs. The tree lined plot is measured at approximately 0.18 of an acre.