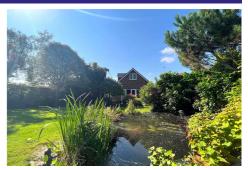

#### **Outside**

Set back from the kerbside, giving a lovely sense of privacy, the front garden is mainly laid to shingle offering parking for several vehicles. The driveway extends to the side of the house leading up to the detached garage. To the rear is the magnificent, landscaped garden which faces southeast and enjoys lots of lovely direct sunshine. This mature garden is the pride and joy of the current owner and has a special feeling of peace and tranquillity. With a generous patio area accessed directly from the back of the bungalow via patio doors and a perfect place for outside entertaining. This leads onto a generous section of well-kept lawn with a fabulous array of mature trees, plants and shrubs. The tree lined plot is measured at approximately 0.18 of an acre.