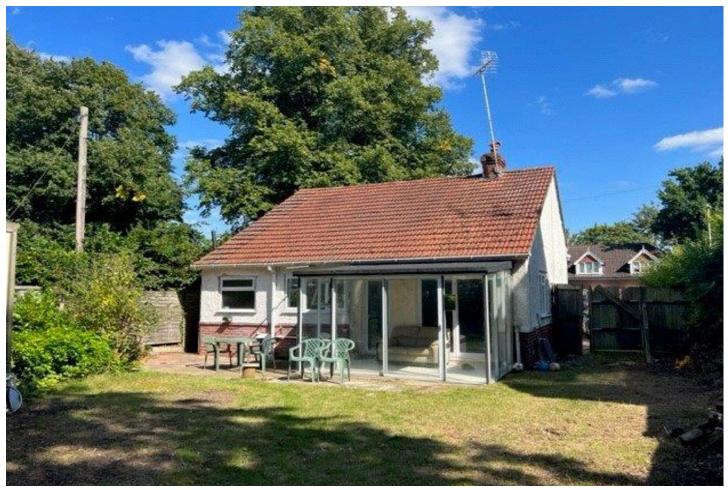

# Three Bedroom Detached Bungalow

## St. Johns Road, Farnborough, GU14 9RN

Guide Price: £600,000

- Three Bedrooms
- Detached Bungalow
- In Need of Refurbishment
- Generous Garden

- Scope to Extend/Redevelop (STPP)
- No Onward Chain
- Driveway Parking
- EPC: D (57)

### **Description**

With opportunity for refurbishment, extending or redeveloping (STPP), is this three bedroom detached bungalow. Located near a local school, the property offers ample parking, a generous rear garden and is being sold with no onward chain!

#### Outside

A spacious garden to the rear, mainly laid to lawn, and is west facing. To the front is a gravel driveway.