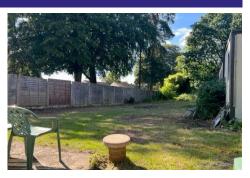

#### Outside

A spacious garden to the rear, mainly laid to lawn, and is west facing. To the front is a gravel driveway.