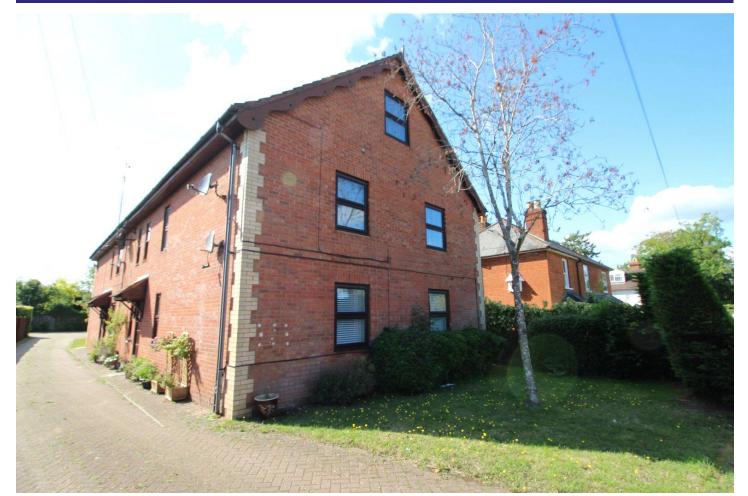

#### Description

Offered to the market with no onward chain is this spacious two bedroom split level apartment. The accommodation comprises a communal entrance hall with stairs to the first floor landing, an inner entrance hall way leading to the living room, second bedroom, kitchen, bathroom and stairs to the top floor principal bedroom. Other features to note include a garage and an allocated parking space along with use of the visitors' parking spaces and a communal garden. The property is offered with 65 years remaining on the current lease.

### Outside

Driveway access leads to the allocated and visitors' parking spaces, the property also benefits from a garage to the rear and use of the communal garden.

Lease Remaining: 65 Years as of September 2024