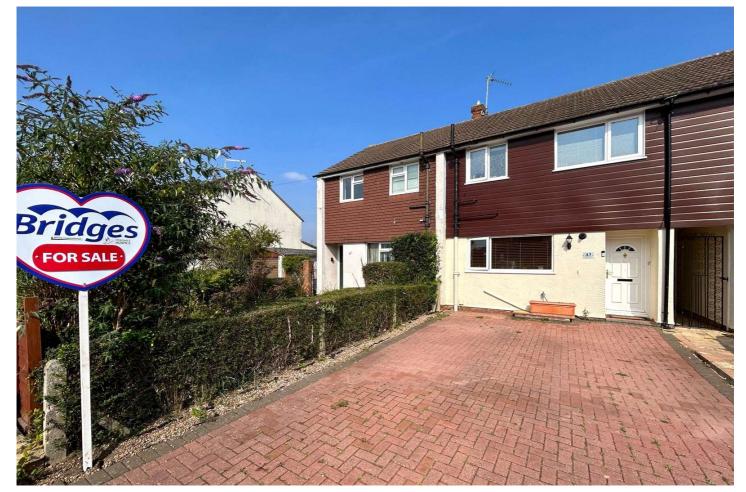

## www.bridges.co.uk

Three Bedroom Terraced House Ewins Close, Ash, Surrey, GU12 6RZ

Price: £385,000

- Terraced
- Three Bedrooms
- Extended Downstairs
- Refitted Kitchen

- Driveway
- No Onward Chain
- Built In Storage
- EPC: D (57)

## Description

This three-bedroom family home, situated on a quiet road in Ash, is offered to the market in brilliant condition and with the benefit of having no onward chain. It has been extended to the rear to present a spacious downstairs living/dining area, which opens out to the patio area and lengthy garden. There is also a refitted kitchen to the front of the property. Upstairs are the three generous bedrooms and a family bathroom, with plenty of in-built storage. The house also has a generous driveway to the front with parking for multiple vehicles. The location of this home is sought after, as it is very close to popular local schools such as Ash Walsh and Ash Manor Secondary School. Ash train station is also just a short walk away, as are the village shops and Basingstoke Canal. We highly recommend booking a viewing to avoid disappointment.