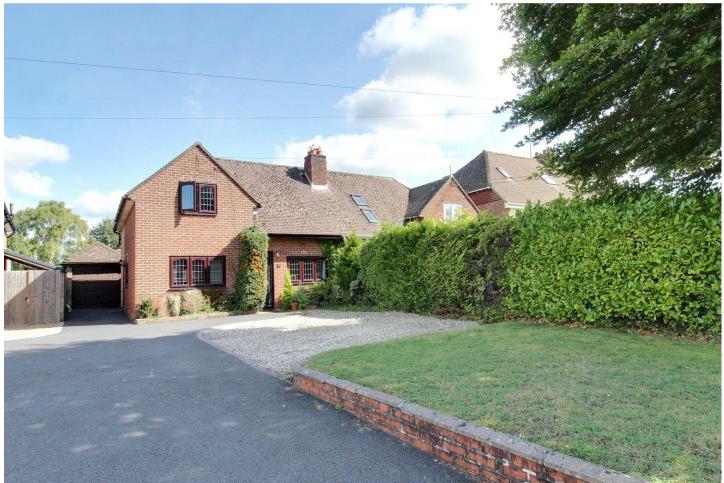

# Hatch Lane, Old Basing, Basingstoke, Hampshire, RG24 7EE

Price: £690,000

- Four Bedrooms
- Extended Semi Detached Home
- Luxurious Five Piece Bathroom
- Expansive Front Driveway

- Spacious Rear Garden
- Detached Garage
- No Onward Chain
- EPC : D (68)

#### **Outside**

To the front of the property is an expansive driveway with an adjoining lawn, offering ample off-road parking. Side access leads to both the garage and the rear garden. The rear garden, approximately 100ft in length, is mainly laid to lawn with mature borders, shrubs, and hedging - providing privacy and greenery. A generously sized patio area is perfect for outdoor dining, with space for a table and chairs. Towards the back of the garden, there is a shed for additional storage. The garden's flat terrain makes it ideal for children to play and enjoy outdoor activities.