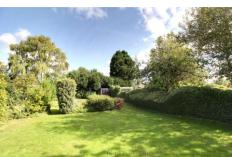

#### **Outside**

To the front of the property is an expansive driveway with an adjoining lawn, offering ample off-road parking. Side access leads to both the garage and the rear garden. The rear garden, approximately 100ft in length, is mainly laid to lawn with mature borders, shrubs, and hedging - providing privacy and greenery. A generously sized patio area is perfect for outdoor dining, with space for a table and chairs. Towards the back of the garden, there is a shed for additional storage. The garden's flat terrain makes it ideal for children to play and enjoy outdoor activities.