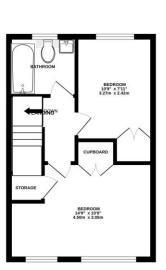

The first floor offers two spacious double bedrooms both offering built in wardrobes and there is a sleek three-piece family bathroom overlooking the garden.

### **Floorplan**

1ST FLOOR

Whiste every attempt has been made to ensure the accuracy of the Booplan contained here, measurement of doors, windows, cross and any other items are approximate and no repossibility is taken for any error omission or mis-statement. This plan is for illustrative purposes only and should be used as such by any prospective purchase. The services, systems and appliances shown have not been lested and no guarant as to the appreciative or discinctive, one beginning to the properties of the continuous and the properties of declinancy can be gain.