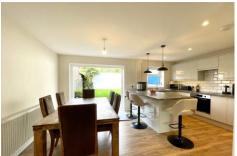

Ground floor, the accommodation compromises a sleek open plan living/dining room that follows round to a pristine kitchen with fitted appliances.

To the first floor there are two double bedrooms with built in wardrobes, a further single bedroom, and a recently finished three piece family bathroom.