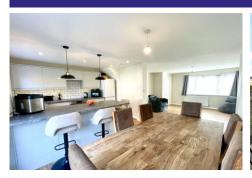

Ground floor, the accommodation compromises a sleek open plan living/dining room that follows round to a pristine kitchen with fitted appliances.

To the first floor there are two double bedrooms with built in wardrobes, a further single bedroom, and a recently finished three piece family bathroom.