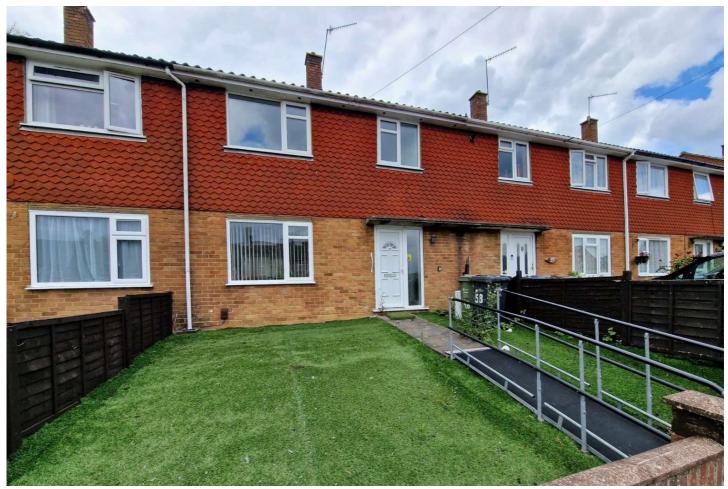

# Three Bedroom Terraced House

## Fairview Road, Ash, Surrey, GU12 6AS

Offers in excess of: £350,000

- Three Bedrooms
- Living/Dining Room
- Driveway Potential
- Low Maintenance Garden

- Close Proximity to Local Amenities
- Recently Refurbished
- No Onward Chain
- EPC : D (68)

### **Description**

This recently refurbished property is offered to the market with no onward chain and is in a very desirable location within close proximity to Ash train station which has direct links to Guildford and Reading. The property also has brilliant potential for driveway parking.