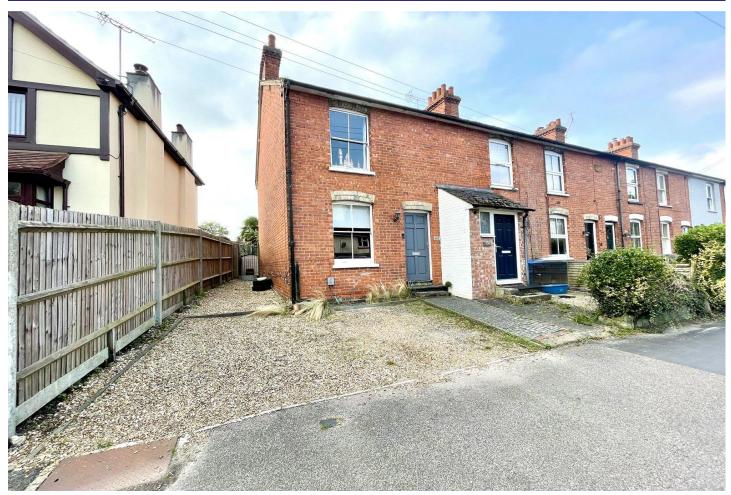

## Union Street, Farnborough, Hampshire, GU14 7PY

Guide Price: £385,000

- Two Bedrooms
- Character Cottage
- Utility Room
- Close to Farnborough and Mainline Station EPC : E (47)
- Driveway Parking
- South Facing Garden (Approx. 100 Feet)
- Great Location

#### Description

Situated within a moments walk of both Farnborough mainline Station and the town centre, is this charming two bedroom character cottage with driveway parking, and a stunning southerly aspect rear garden extending approximately 100 feet. Upon entering the property, you will step into the front lounge. This area of the home has retained its original features and benefits from a charming fireplace, before continuing through to the kitchen/dining room overlooking the garden, the utility room providing access to the garden, and the downstairs bathroom. Under the stairs features a spacious cupboard, currently used as a kitchen pantry used by the current owners.