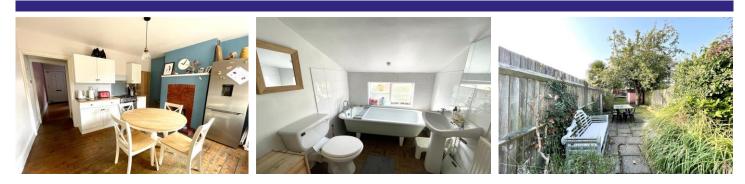

#### Description

Situated within a moments walk of both Farnborough mainline Station and the town centre, is this charming two bedroom character cottage with driveway parking, and a stunning southerly aspect rear garden extending approximately 100 feet. Upon entering the property, you will step into the front lounge. This area of the home has retained its original features and benefits from a charming fireplace, before continuing through to the kitchen/dining room overlooking the garden, the utility room providing access to the garden, and the downstairs bathroom. Under the stairs features a spacious cupboard, currently used as a kitchen pantry used by the current owners.

Upstairs, the property benefits from two generous double bedrooms with the principal room having its own en suite bathroom with an opulent freestanding bath.

Viewings are highly recommended and can be arrange with a member of the Bridges team.

#### Outside

Outside the property boasts a gravel driveway offering parking for multiple vehicles, and side access to the private rear garden.

A stunning south facing rear garden that has been tastefully designed to offer a tranquil setting to enjoy the sunshine and entertain friends and family.